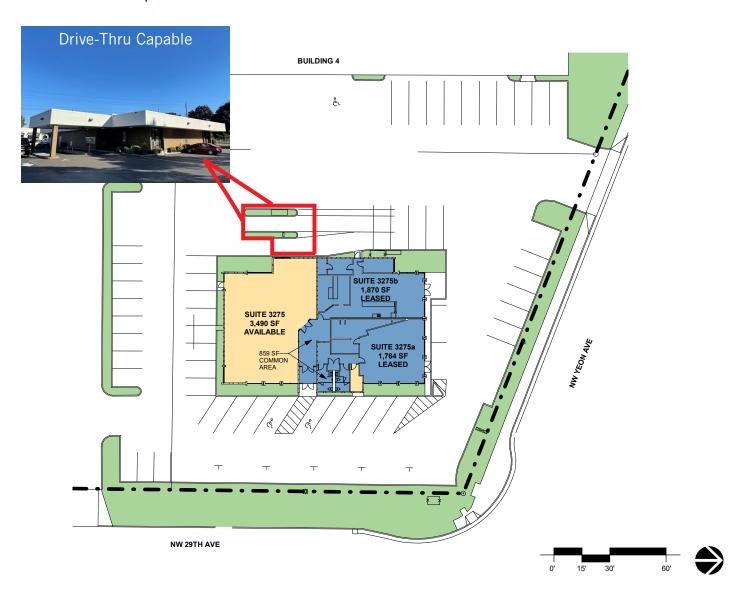

### **FACILITY**

- Approximately 3,490 SF Office/Retail Space
- Pylon and Building Signage
- Traffic Counts at 41,800/Day
- Signalized Intersection
- Drive-Through Available