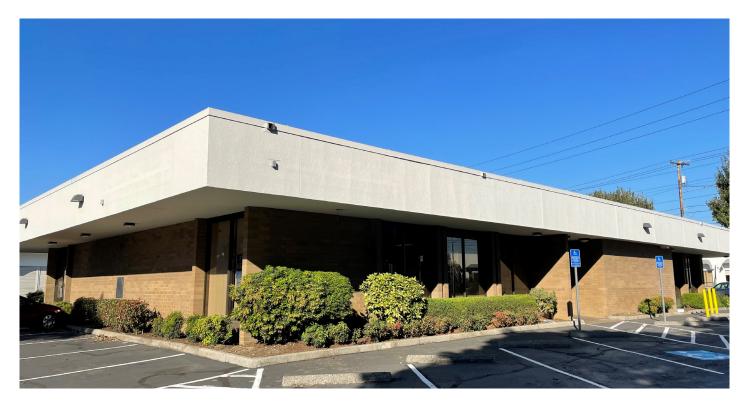

# 3,490 SF

### Office/Retail Space For Lease

## Prologis NW Corporate Park 10

3275 NW 29th Avenue Portland, OR 97210 USA

### **FACILITY**

- Approximately 3,490 SF Office/Retail Space
- Pylon and Building Signage
- Traffic Counts at 41,800/Day
- Signalized Intersection
- Drive-Through Available