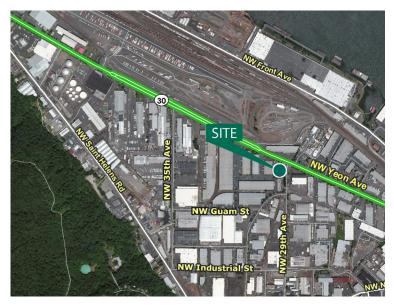

### **LOCATION**

- Guilds Lake / NW Industrial Area
- Eleven (11) Buildings; 887,935 SF Park