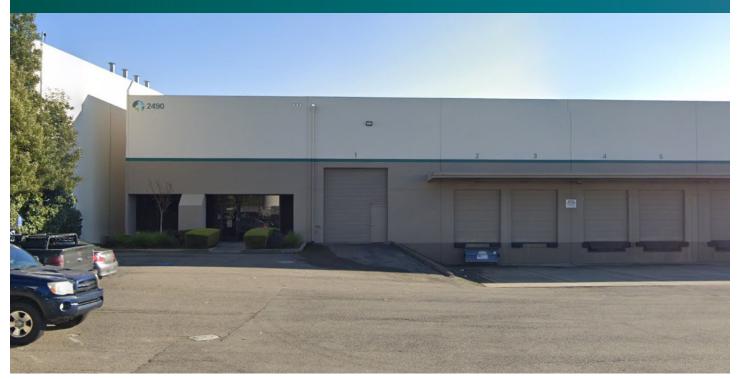

# 19,012 SF

Warehouse Space For Lease

# Prologis San Leandro 18

2490 Verna Court San Leandro, California 94577, USA

#### FACILITY

- ±19,012 SF Warehouse
- ±2,050 SF Office
- ±25' Clear Height
- 3 Dock-High Doors
- 1 Grade Level Door
- 200 Amps Power
- 0.37 GPM / 3,000 SF Sprinkler System
- ±50' x 20' Column Spacing
- Call Broker for Rate & Touring Instructions
- Available December 1, 2023