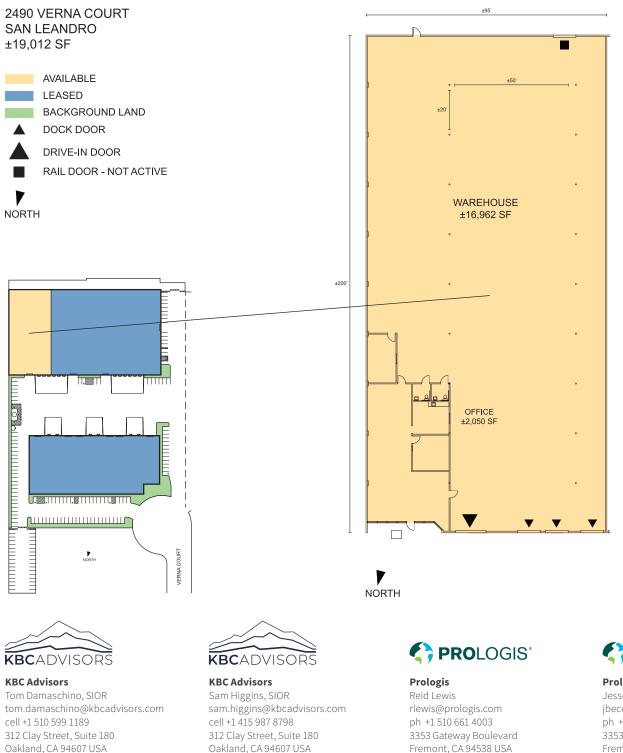

# 19,012 SF

Warehouse Space For Lease

#### FACILITY

- ±19,012 SF Warehouse
- ±2,050 SF Office
- ±25' Clear Height
- 3 Dock-High Doors
- 1 Grade Level Door
- 200 Amps Power
- 0.37 GPM / 3,000 SF Sprinkler System
- ±50' x 20' Column Spacing
- Call Broker for Rate & Touring Instructions
- Available December 1, 2023