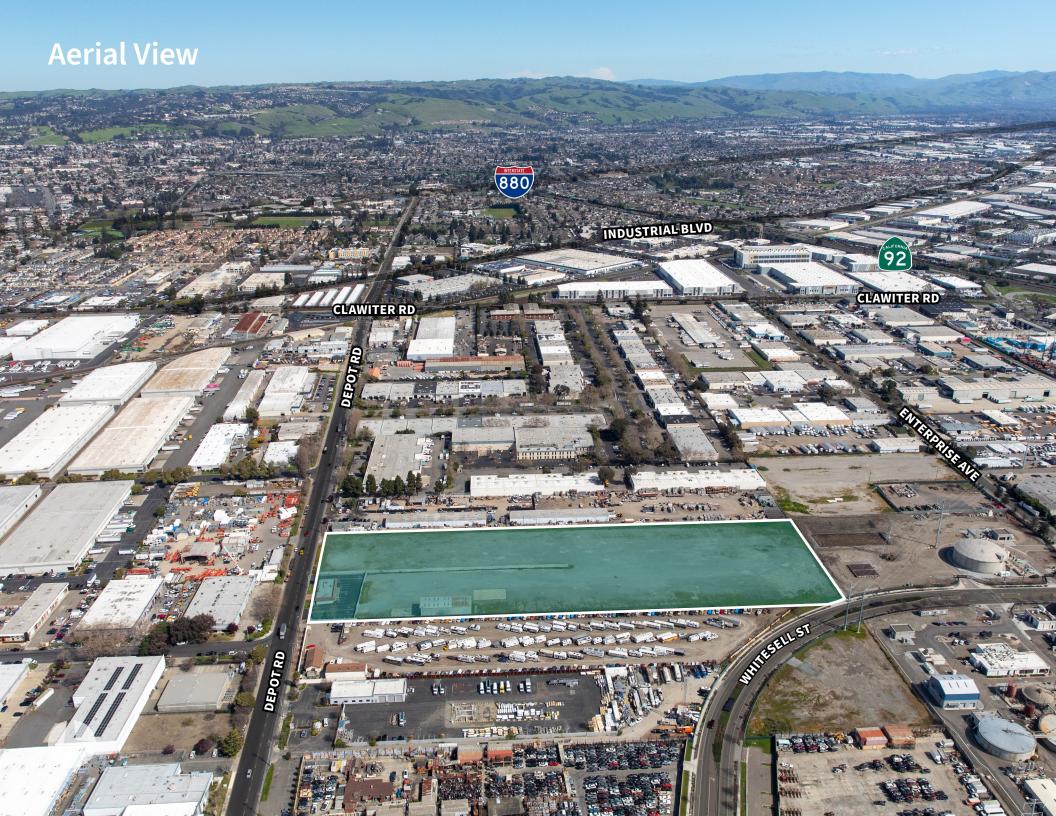

#### **LOCATION HIGHLIGHTS**

- A one of kind opportunity to lease a large yard for industrial purposes with quick access to a vast majority of the Bay Area. This yard is located off a main industrial arterial road in the Heart of the Industrial market.
- o 1 mile to the 92 Freeway
- o 2.5 miles to the I-880 Freeway
- o 9 Miles to the 84 Freeway
- o 10 miles to Fremont
- o 18 miles Port of Oakland