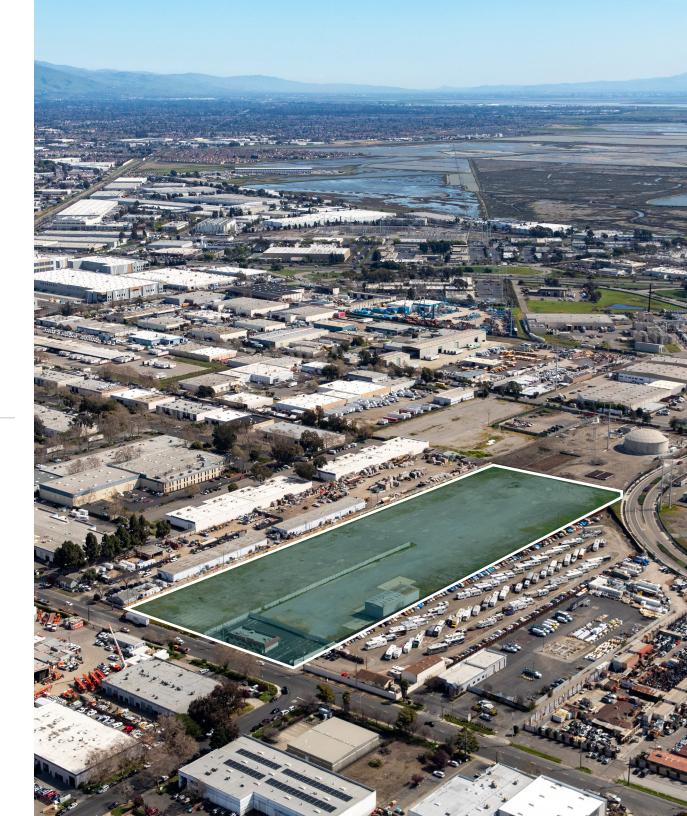

#### **LOCATION HIGHLIGHTS**

- A one of kind opportunity to lease a large yard for industrial purposes with quick access to a vast majority of the Bay Area. This yard is located off a main industrial arterial road in the Heart of the Industrial market.
- o 1 mile to the 92 Freeway
- o 2.5 miles to the I-880 Freeway
- o 9 Miles to the 84 Freeway
- o 10 miles to Fremont
- o 18 miles Port of Oakland