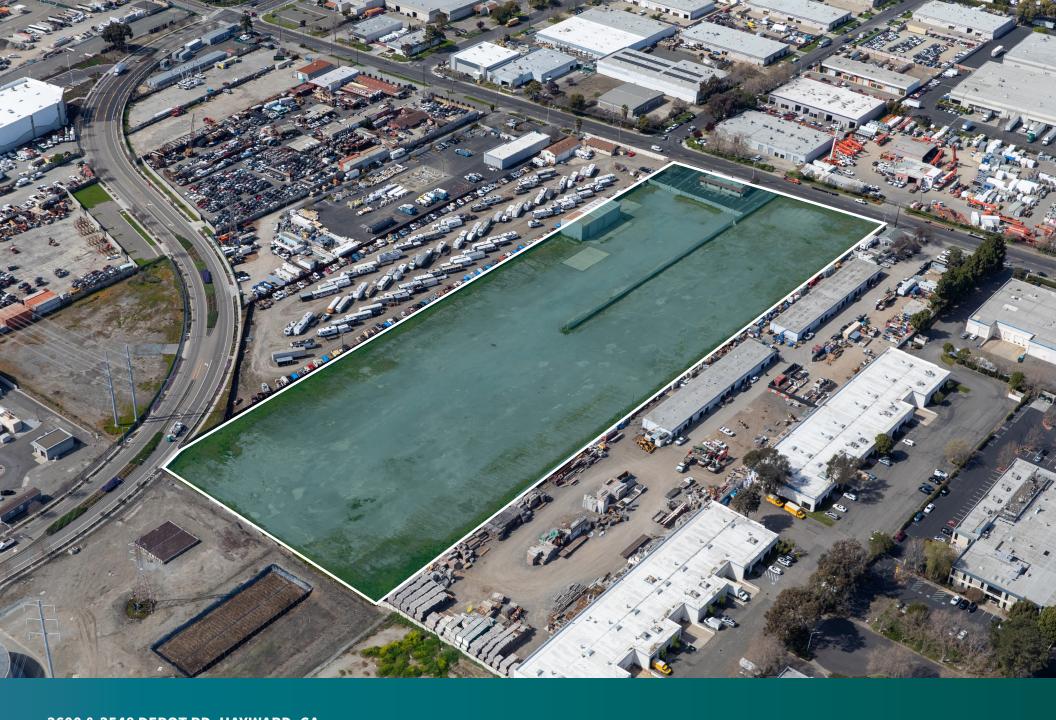

3600 & 3548 DEPOT RD, HAYWARD, CA
10 ACRES with Office and Small Warehouse

### **YARD HIGHLIGHTS**

- 10 Acres
- 3,800 SF office
- 4,700 SF industrial shop
- Gated & secure
- Lighting on-site
- Multiple access points
- Industrial Zoning: IG (General Industrial)

#### **LOCATION HIGHLIGHTS**

- A one of kind opportunity to lease a large yard for industrial purposes with quick access to a vast majority of the Bay Area. This yard is located off a main industrial arterial road in the Heart of the Industrial market.
- o 1 mile to the 92 Freeway
- o 2.5 miles to the I-880 Freeway
- o 9 Miles to the 84 Freeway
- o 10 miles to Fremont
- o 18 miles Port of Oakland