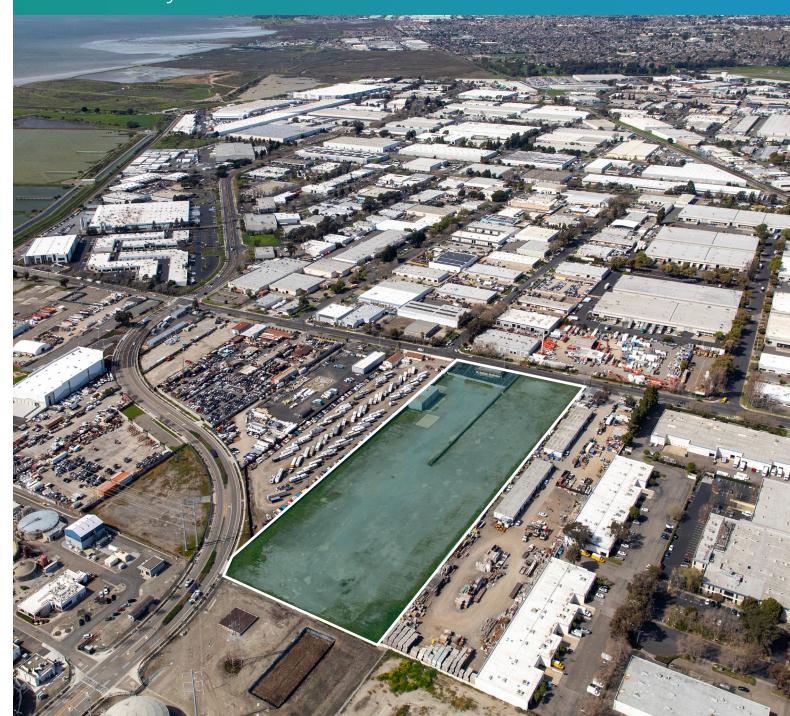

3600 & 3548 DEPOT RD, HAYWARD, CA
10 ACRES with Office and Small Warehouse

### **YARD HIGHLIGHTS**

- 10 Acres
- 3,800 SF office
- 4,700 SF industrial shop
- Gated & secure
- Lighting on-site
- Multiple access points
- Industrial Zoning: IG (General Industrial)

#### **LOCATION HIGHLIGHTS**

- A one of kind opportunity to lease a large yard for industrial purposes with quick access to a vast majority of the Bay Area. This yard is located off a main industrial arterial road in the Heart of the Industrial market.
- o 1 mile to the 92 Freeway
- o 2.5 miles to the I-880 Freeway
- o 9 Miles to the 84 Freeway
- o 10 miles to Fremont
- o 18 miles Port of Oakland