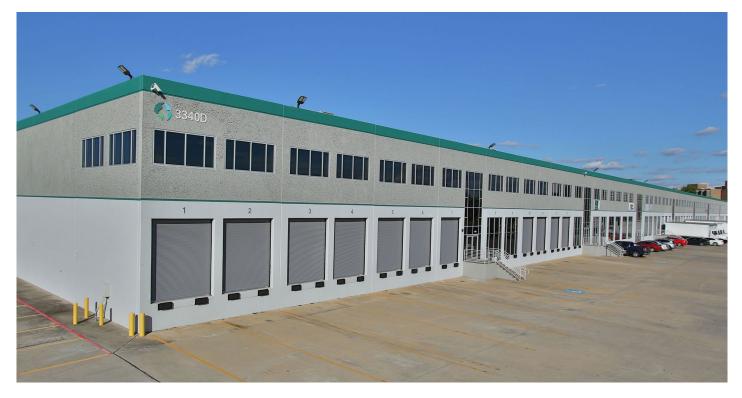

### FACILITY

- 6,500 SF available
- 900 SF of office
- 23' clear height
- 3 dock-high loading doors / 1 drive-in ramp

### ADVANTAGES AND AMENITIES

- Cross-dock configuration
- Column-free warehouse
- On site trailer storage
- Fully sprinklered