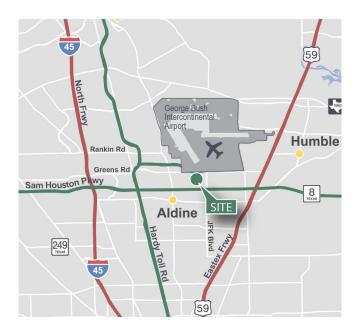

## LOCATION

- Immediate access to Bush Intercontinental Airport domestic and international air freight
- Minutes to major thoroughfares including Beltway 8, US 59, Hardy Toll Road and I-45