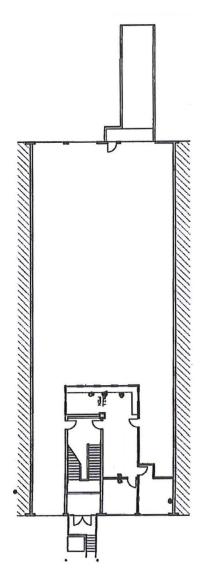

### FACILITY

- 6,500 SF available
- 900 SF of office
- 23' clear height
- 3 dock-high loading doors / 1 drive-in ramp