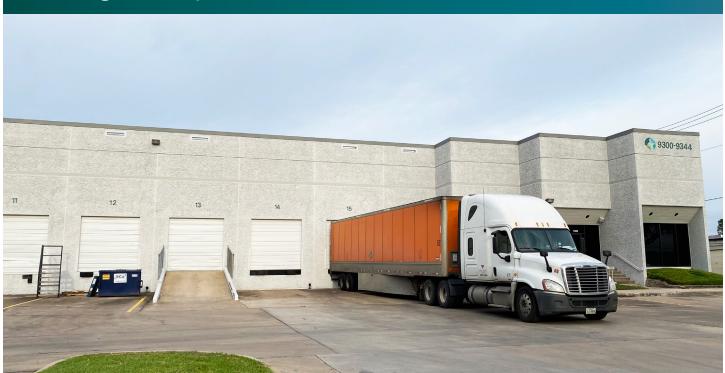

# 18,768 SF

Industrial Space For Lease

## FACILITY

- 18,768 SF available
- 3,351 SF of office space
- 22' clear height
- 3 dock high doors / 1 drive-in ramp
- 30' x 30' column spacing

### **ADVANTAGES AND AMENITIES**

- Front-load building
- Fully sprinklered
- End cap space
- Security lighting