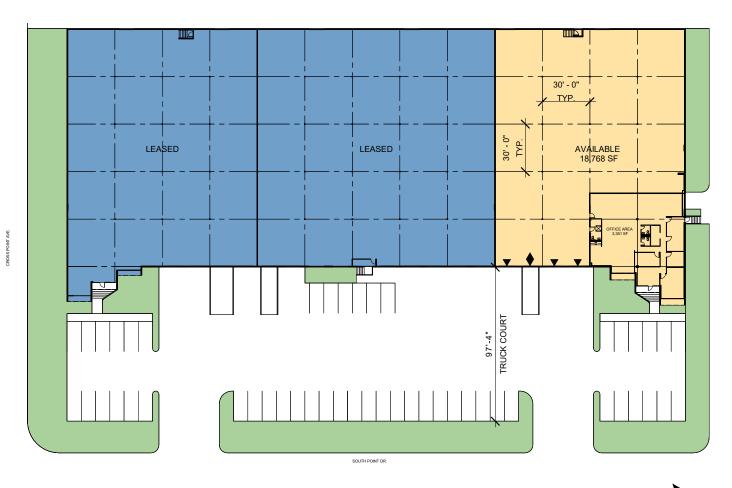

# 18,768 SF

Industrial Space For Lease

## FACILITY

- 18,768 SF available
- 3,351 SF of office space
- 22' clear height
- 3 dock high doors / 1 drive-in ramp
- 30' x 30' column spacing