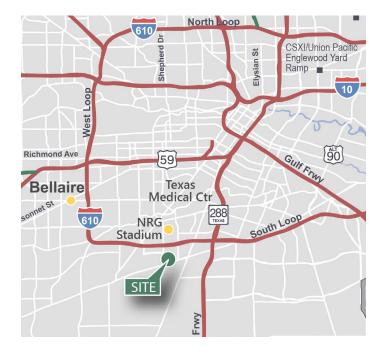

## LOCATION

- Conveniently located at the corner of Kirby Drive and Holmes Road
- Within minutes to Interstate 610 and Hwy 288 for easy access throughout Houston
- Only 2 miles to the Texas Medical Center