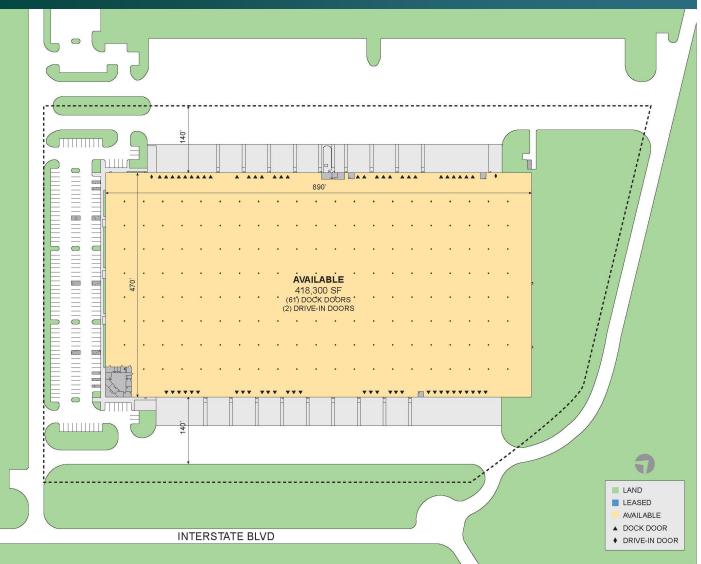

### • 40' x 50' column spacing, 60' speed bays

• 61 dock doors, cross-dock configuration

• Located at Exit 8A of the New Jersey Turnpike

• ± 50 miles from New York City and Philadelphia

± 35 miles from Newark Liberty International Airport and

• 2 drive-in doors

3,143 SF office 33' clear height

LOCATION

FACILITY

• 179 car parking spaces

Port Newark-Elizabeth

418,300 SF total building size 418,300 SF available space

- 3000 amps, 3 phase, 480/277 volt electrical service
- ESFR sprinkler system