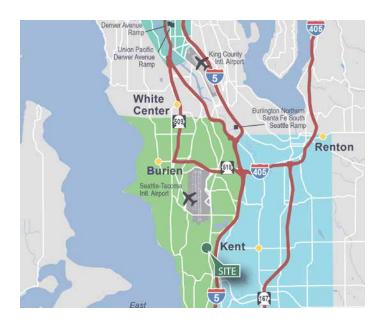

Industrial Space For Lease





21024 24th Avenue S, Suite 111 SeaTac, WA 98198 USA



### **LOCATION**

• SeaTac Airport Submarket

## **FACILITY**

- 25,639 SF footprint / 1,780 total office SF
- 8 DH / 2 GL door (14'x12') all doors insulated
- 30' clear height
- · ESFR sprinklers
- LED warehouse lighting
- Power 400 amps 277/480v, 3-phase
- Available July 1, 2024
- Call for rates

#### **ADVANTAGES AND AMENITIES**

- Immediate access to I-5
- Minutes from Air Cargo Road at SeaTac International Airport
- High door count
- Restaurants and hotels nearby

Industrial Space For Lease



# Prologis Park SeaTac 1







### **Kidder Mathews**

Chris Corr chris.corr@kidder.com ph +1 206 248 7324 cell +1 206 948 7332 12886 Interurban Ave S Seattle, WA 98168 USA

### **Kidder Mathews**

Matt Murray matt.murray@kidder.com ph +1 206 248 6541 cell +1 206 919 4515 601 Union Street, St