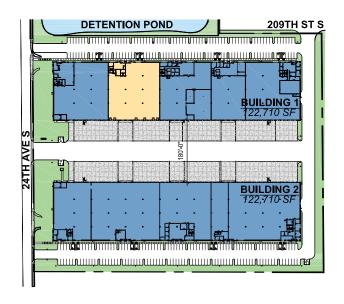

Industrial Space For Lease

21024 24th Avenue S, Suite 111 SeaTac, WA 98198 USA

## **FACILITY**

- 25,639 SF footprint / 1,780 total office SF
- 8 DH / 2 GL door (14'x12') all doors insulated
- 30' clear height
- · ESFR sprinklers
- LED warehouse lighting
- Power 400 amps 277/480v, 3-phase
- Available July 1, 2024
- Call for rates