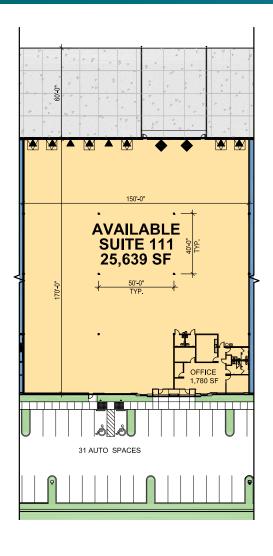

Industrial Space For Lease

21024 24th Avenue S, Suite 111 SeaTac, WA 98198 USA

## **FACILITY**

- 25,639 SF footprint / 1,780 total office SF
- 8 DH / 2 GL door (14'x12') all doors insulated
- 30' clear height
- · ESFR sprinklers
- LED warehouse lighting
- Power 400 amps 277/480v, 3-phase
- Available July 1, 2024
- Call for rates