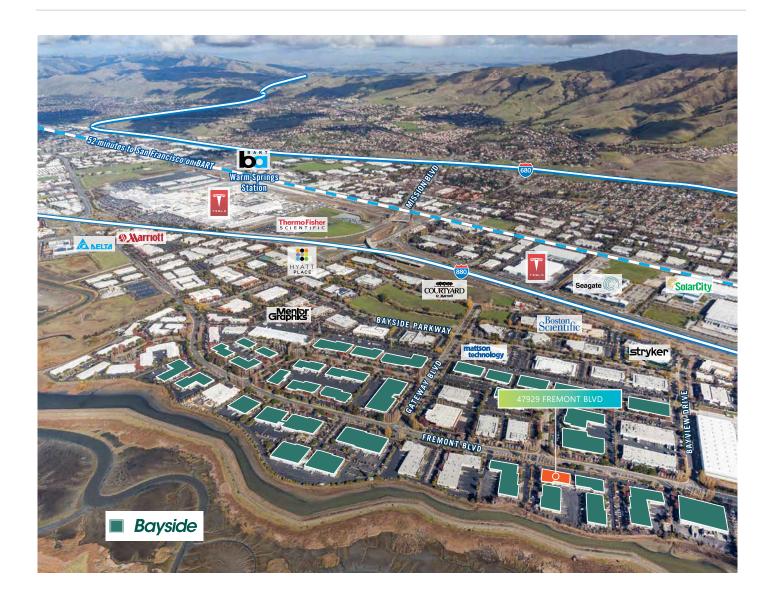

### LOCATION

- Situated in the desirable Bayside area of Fremont
- Easy access to I-880, I-680, and Hwy 237
- Minutes from new Warm Springs BART station

### **ADVANTAGES AND AMENITIES**

- New park amenities in place with additional amenities on the horizon
- Expansion opportunities available within the 1.3M SF park.

NOT TO SCALE