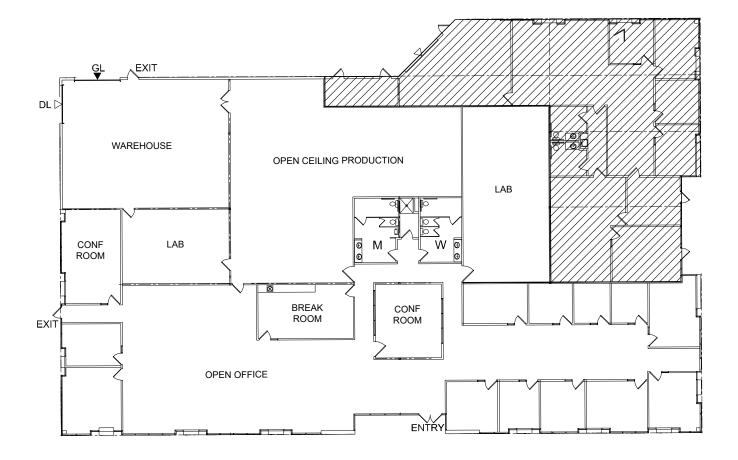

### FACILITY

- Mix of office/lab/production/warehouse
- 1 Grade Level Door
- 1 Dock High Door
- 600 Amps @ 480 Volts
- ±16' Clear Height