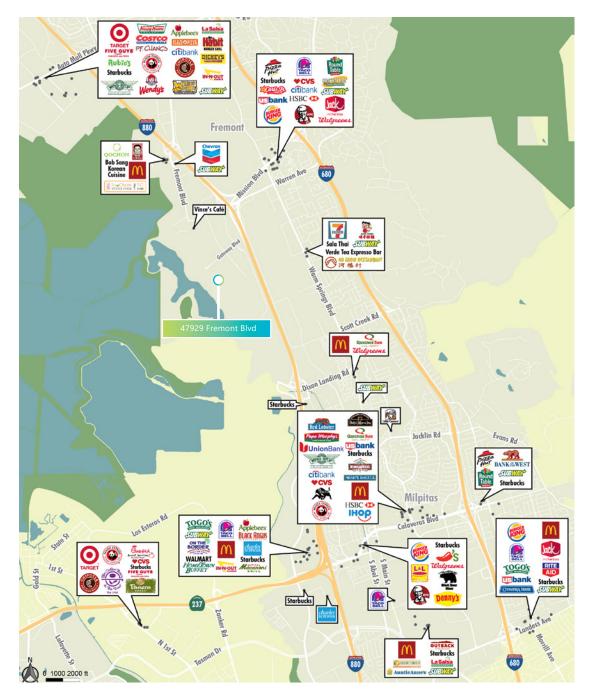

# ±13,597 SF R&D Space For Lease





### Prologis Park Bayside

47929 Fremont Blvd Fremont, CA 94538



### LOCATION

- Situated in the desirable Bayside area of Fremont
- Easy access to I-880, I-680, and Hwy 237
- Minutes from new Warm Springs BART station

### FACILITY

- Mix of office/lab/production/warehouse
- 1 Grade Level Door
- 1 Dock High Door
- 600 Amps @ 480 Volts
- ±16' Clear Height

### **ADVANTAGES AND AMENITIES**

- New park amenities in place with additional amenities on the horizon
- Expansion opportunities available within the 1.3M SF park.









NOT TO SCALE







### Amenities Map





## ±13,597 SF R&D Space For Lease





#### FOR MORE INFORMATION PLEASE CONTACT:

Thomas Taylor Executive Vice President Lic. 00944083 thomas.taylor@cbre.com ph +1 408 453 7417

### CBRE

#### Sherman Chan

Senior Vice President Lic. 01046769 sherman.chan@cbre.com ph +1 408 453 7488 Vince Machado Executive Vice President Lic. 01317553 vince.machado@cbre.com ph +1 408 453 7411

#### Matthew Taylor

Senior Vice President Lic. 01897355 matthew.taylor@cbre.com ph +1 408 453 7469

www.prologis.com www.cbre.us

© 2021 CBRE, Inc. All rights reserved. This information has been obtained from sources believed reliable, but has not been verified for accuracy or completeness. You should conduct a careful, independent investigation of the property and verify all information. Any reliance on this in