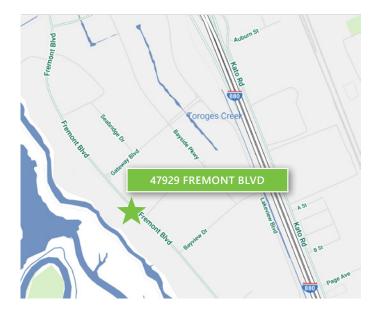

### Prologis Park Bayside

47929 Fremont Blvd Fremont, CA 94538

### LOCATION

- Situated in the desirable Bayside area of Fremont
- Easy access to I-880, I-680, and Hwy 237
- Minutes from new Warm Springs BART station