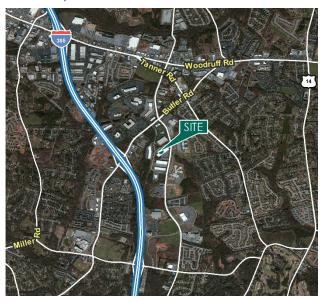

# 32,000 SF

### **Industrial Space For Lease**





## Prologis Park Brookfield South

45 Brookfield Oaks Drive, Suite 300 Greenville, SC 29607 USA



#### **LOCATION**

• Located within 1 mile of I-385 and 2 miles of I-85

#### **FACILITY**

- 96,00 total SF
- 32,000 available SF
- 2,200 office SF
- 24' clear height
- 3 dock doors with pit levelers and seals
- 1 drive in door (12' x 12')
- ESFR sprinkler system
- 50' x 40' column spacing
- 800 amps, 480v, 3-phase power
- Generous parking

#### **ADVANTAGES AND AMENITIES**

- Professionally landscaped, controlled park environment
- First class park setting

# 32,000 SF

### **Industrial Space For Lease**







#### Cushman & Wakefield | Thalhimer Cushman & Wakefield | Thalhimer

#### **Elliot Fayssoux**

Elliot.fayssoux@thalhimer.com ph +1 864 370 8190 cell +1 864 430 0349 Wells Fargo Center 15 South Main Street, Suite 502 Greenville, SC 29601 USA

Brian Young, CCIM, SIOR Brian.young@