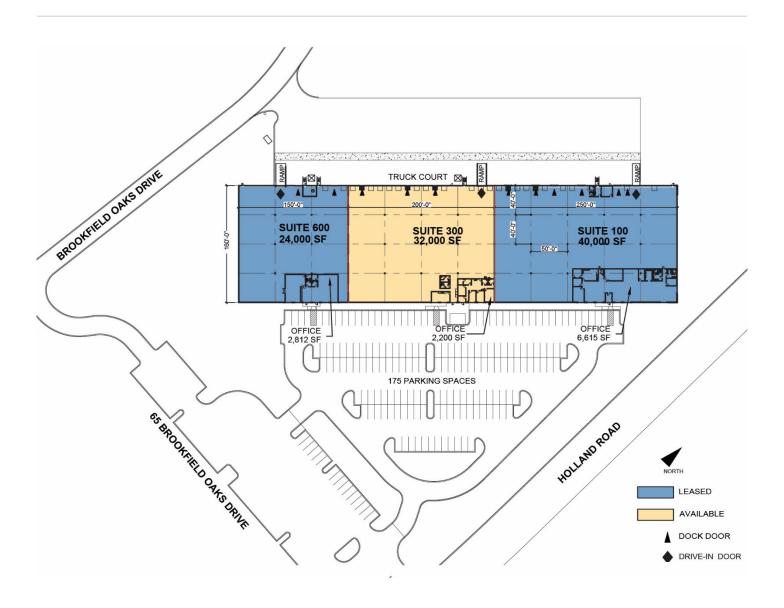

# 32,000 SF

#### **FACILITY**

- 96,00 total SF
- 32,000 available SF
- 2,200 office SF
- 24' clear height
- 3 dock doors with pit levelers and seals
- 1 drive in door (12' x 12')
- ESFR sprinkler system
- 50' x 40' column spacing
- 800 amps, 480v, 3-phase power
- Generous parking