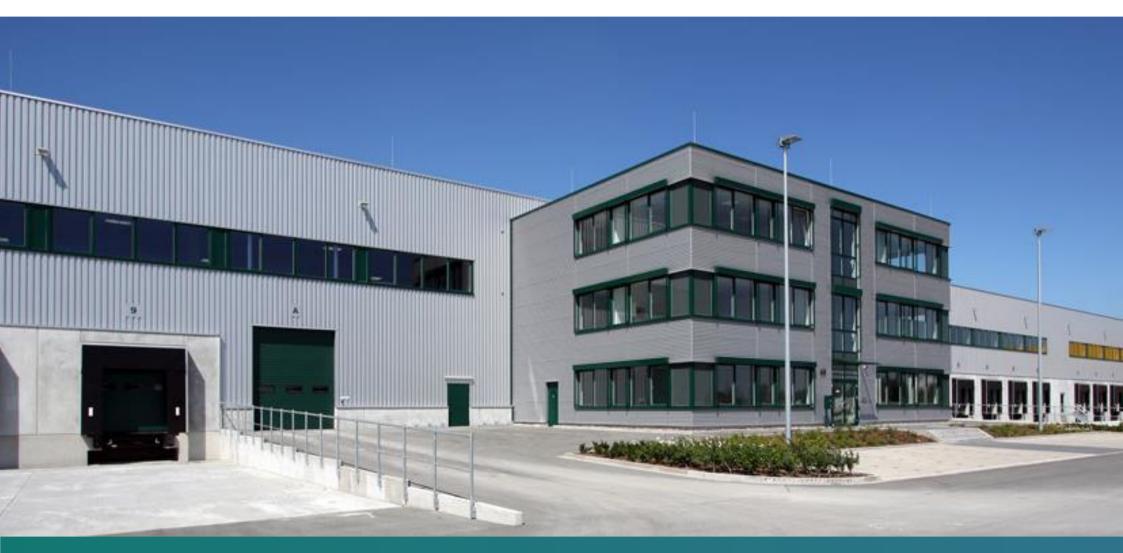

# Prologis Park Bremen DC1 Available as of now

#### PROLOGIS PARK BREMEN DC1

Bremen is a logistics hub with ideal connections for sea, air, rail and road transport. The city is one of the most sought-after business locations in Germany and one of the of the country's leading regions in the fields of aerospace, maritime aerospace, maritime, logistics, automotive and wind energy.

As of now, the Bremen DC1 distribution center with a total size of 19,746 m<sup>2</sup> is available.