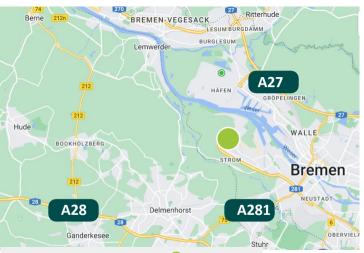

## Ludwig-Erhard-Str. 63, 28197 Bremen

#### **DISTANCES**

16 km Containerterminal: Freight Station: 4,6 km Motorways: A281, A 27

A1

150 m Busstop: Bremen City Center: 11 km Airport Bremen: 10 km