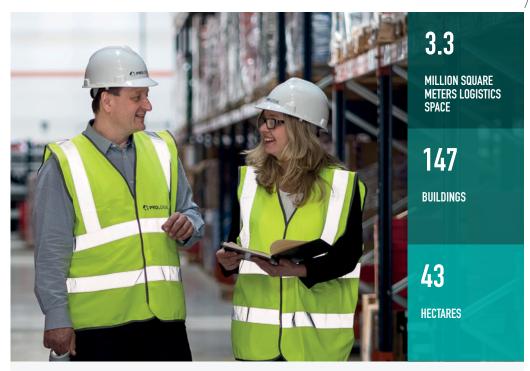

The data refers to assets held by Prologis on a consolidated basis or through nonconsolidated joint ventures, via shares in real estate and development projects owned as of December 31, 2023.

| 1.1 Mio  PEOPLE WORK IN PROLOGIS BUILDINGS AROUND THE WORLD | 2.8 %  OF THE GLOBAL GDP FLOWS THROUGH OUR BUILDINGS | Listed  AMONG THE 100 MOST SUSTAINABLE COMPA- NIES IN THE WORLD | 2,574<br>EMPLOYEES            |
|-------------------------------------------------------------|------------------------------------------------------|-----------------------------------------------------------------|-------------------------------|
| 115.4 MILLION SQUARE METERS                                 | <b>5,613</b> BUILDINGS                               | 6,700 CUSTOMERS                                                 | 19<br>countries               |
| 4<br>CONTINENTS                                             | \$ 218.8 B MANAGED PORTFOLIO                         | 1983<br>FOUNDED                                                 | # <b>73</b><br>S&P 500 MEMBER |