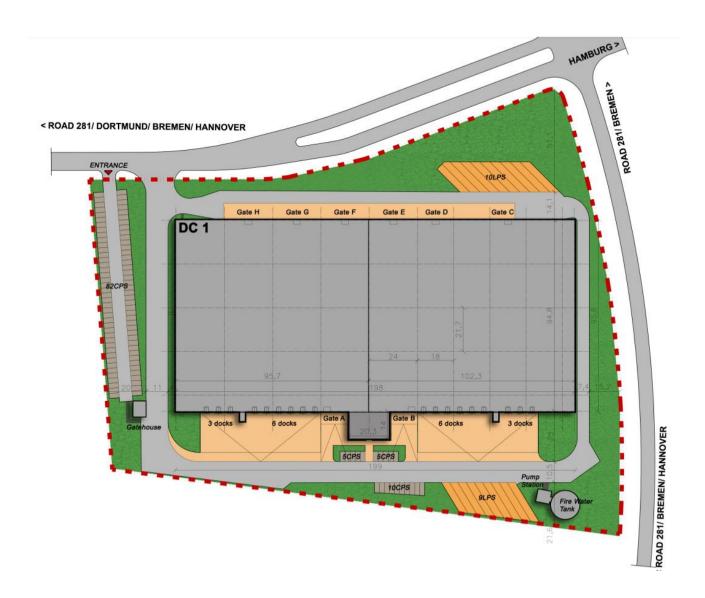

As of now, the Bremen DC1 distribution center with a total size of 19,746 m<sup>2</sup> is available.

## Ludwig-Erhard-Str. 63, 28197 Bremen

#### **DISTANCES**

16 km Containerterminal: Freight Station: 4,6 km Motorways: A281, A 27

A1

150 m Busstop: Bremen City Center: 11 km Airport Bremen: 10 km

#### **SPECIFICATIONS**

UNIT 1 & 2

 Warehouse
 19.056 m²

 Office
 690 m²

 Mezzanine
 0 m²

 Total
 19.746 m²

#### Warehouse:

•Clear Height: 10,5 m

• Fire Alarm System: ESFR ceiling sprinklers

• Floor load capacity: 50 kN/gm

Loading docks (with docks levelers): 18Ground level hall entrances: 8 Stück

• Heating: 12° C – with gas-fired radiant tube heaters

#### **Exterior facilities:**

Property fence: 2 m
Loading yards: concrete
Parking spaces cars: 110
Parking spaces trucks: 19

24/7-use: yesWGK-Capability: no