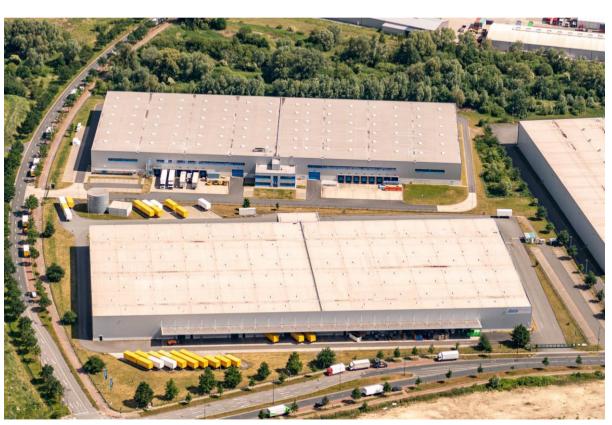

As of now, the Bremen DC1 distribution center with a total size of 19,746 m<sup>2</sup> is available.

#### **SPECIFICATIONS**

UNIT 1 & 2

 Warehouse
 19.056 m²

 Office
 690 m²

 Mezzanine
 0 m²

 Total
 19.746 m²