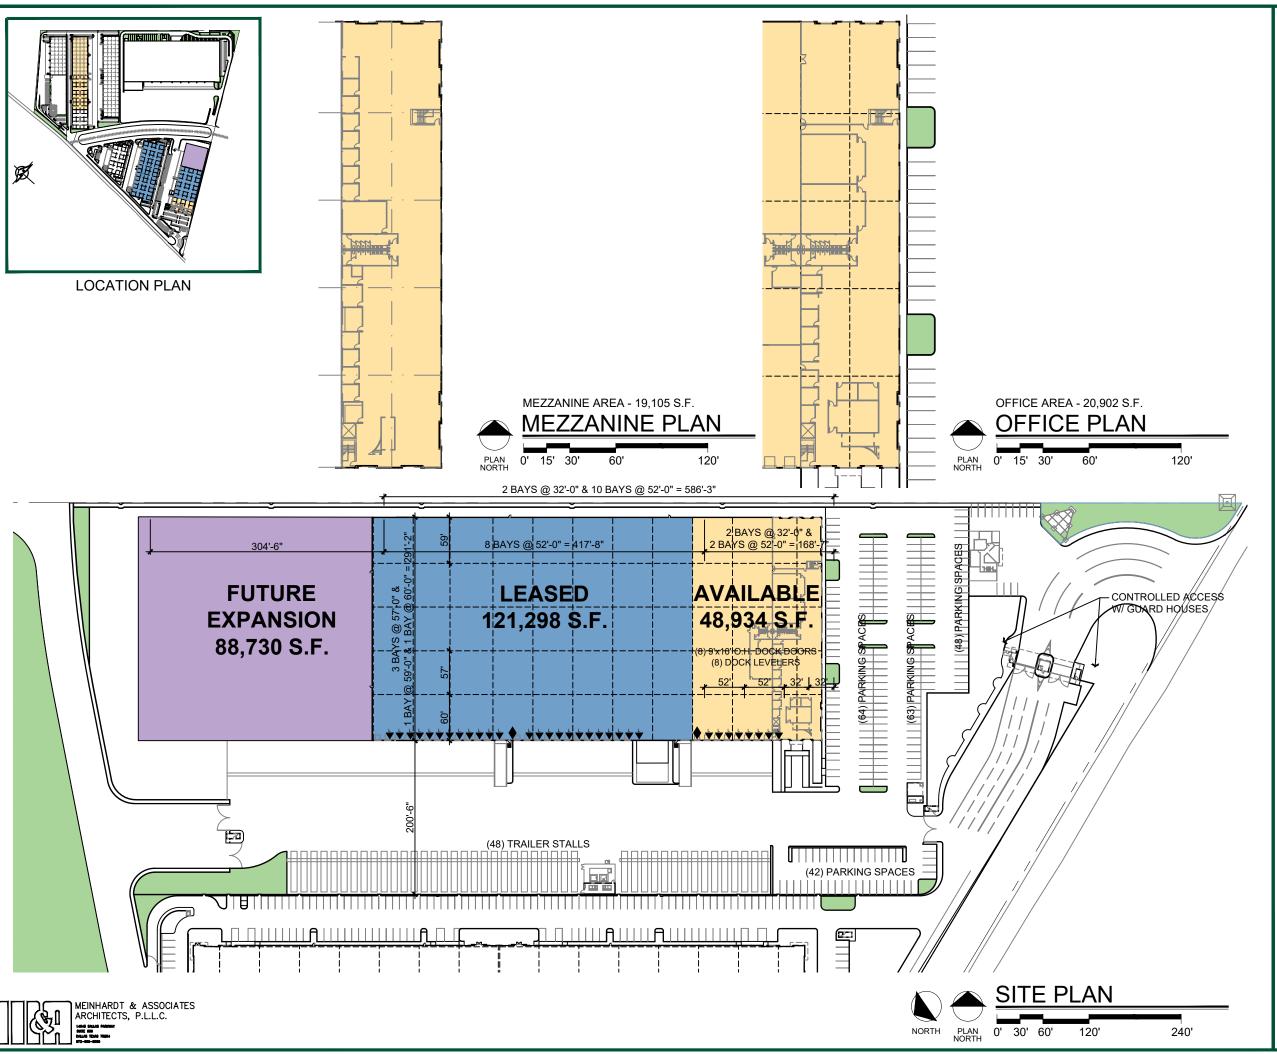

## **BUILDING 3 EXPANSION**

**BUILDING 3** 

**BUILDING AREA** 

OFFICE 20,902 S.F. WAREHOUSE 149,330 S.F. TOTAL BUILDING AREA 170,232 S.F.

19,105 S.F.

88,730 S.F.

MEZZANINE OFFICE EXPANSION

BUILDING AREA

TOTAL NEW BUILDING AREA 258,962 S.F.

**BUILDING 3** 

9'x10' O.H. DOCK DOORS
12'x14' DRIVE IN DOORS
DOCK LEVELERS
AUTO PARKING
TRAILER STORAGE
32 POSITIONS
32 POSITIONS
32 POSITIONS
48 STALLS

EXISTING CLEAR HEIGHT - 30' EXPANSION CLEAR HEIGHT - 30'

GUARDHOUSES W/ SECURITY GATES

= OWNED BY PROLOGIS/LEASED

= OWNED BY PROLOGIS/AVAILABLE
= OWNED BY PROLOGIS/PLANNED

▶= DOCK POSITION

L►= DOCK POSITION W/ LEVELER

⇒= FUTURE DOCK POSITION

◆= DRIVE-IN DOOR

## NOTE

THIS CONCEPTUAL PLAN IS FOR MARKETING PURPOSES ONLY AND HAS BEEN PREPARED BASED ON PRELIMINARY AVAILABLE SITE INFORMATION DEEMED RELIABLE. ALL DIMENSIONS AND AREA CALCULATIONS ARE SUBJECT TO VERIFICATION BY A PROFESSIONAL ENGINEER FOR COMPLIANCE WITH ALL FEDERAL, STATE AND LOCAL REGULATIONS.