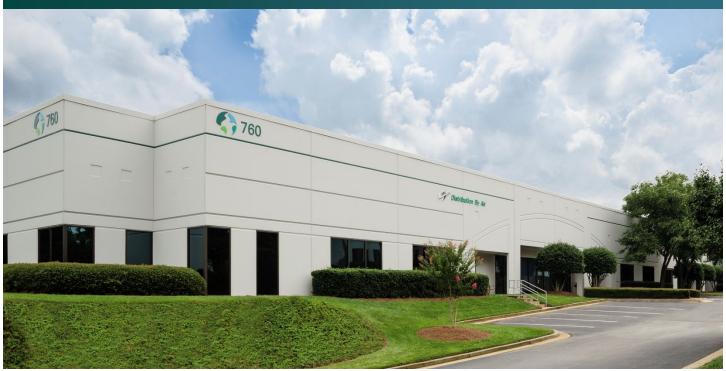

# Prologis Atlanta South

760 Atlanta South Parkway, Suite 250 College Park, GA 30349 USA

### **FACILITY**

- 68,712 SF building
- 12,000 SF available
  - 2,987 SF office
- 20' minimum clear height
- Four (4) dock doors; two (2) with levelers
- One (1) drive-in door
- Rear load configuration
- 40' x 50' column spacing
- LED office and warehouse lighting
- Power: 120/208 V, 200 amps