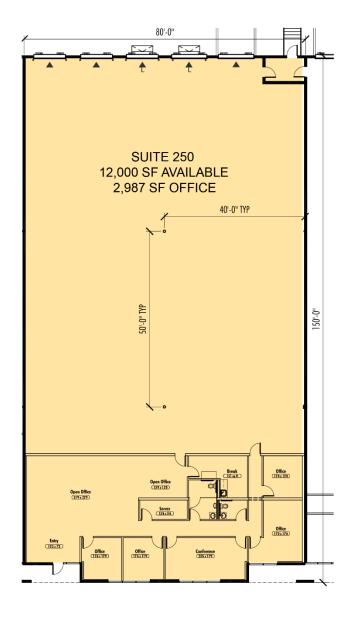

### **FACILITY**

- 68,712 SF building
- 12,000 SF available
  - 2,987 SF office
- 20' minimum clear height
- Four (4) dock doors; two (2) with levelers
- One (1) drive-in door
- Rear load configuration
- 40' x 50' column spacing
- LED office and warehouse lighting
- Power: 120/208 V, 200 amps