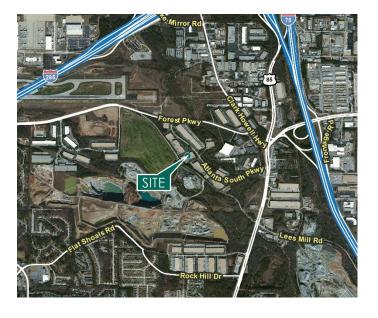

## LOCATION

- Immediate access to Hartsfield-Jackson International Airport
- Convenient access to I-75 (< 1 mi.), I-285 (1.9 mi.) and I-85 (4.6 mi.)</li>
- Connectivity to public transportation
- Clayton County Tier 1 Tax Incentives