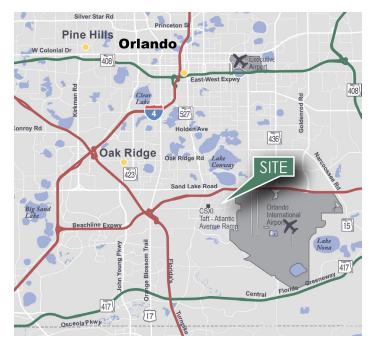

### LOCATION

- Located just south of the Beachline Expressway (SR 528) and immediately adjacent to Orlando International Airport
- Excellent access to Sand Lake Road, Orange Avenue and Orange Blossom Trail (US 441)