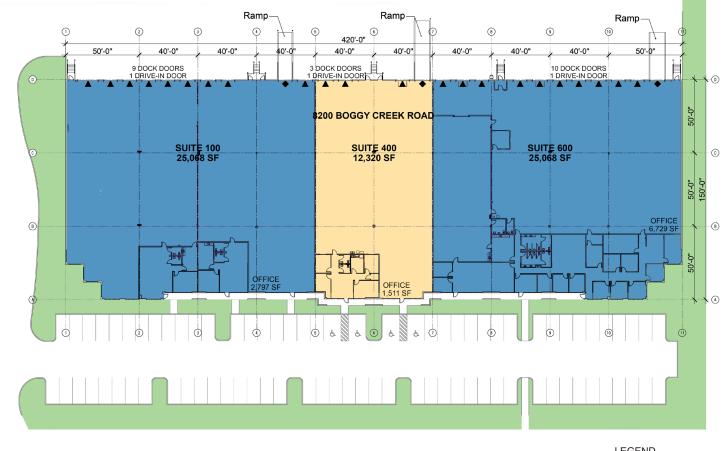

### FACILITY

- 62,456 SF building
- Rear loading
- 20' clear height
- 150' building depth
- 50' x 40' column spacing (typical)
- 109' truck court
- 1.23 / 1,000 SF parking

### SUITE 400

- 12,320 SF available
- 1,511 SF of office
- Three dock doors
- One drive-in door