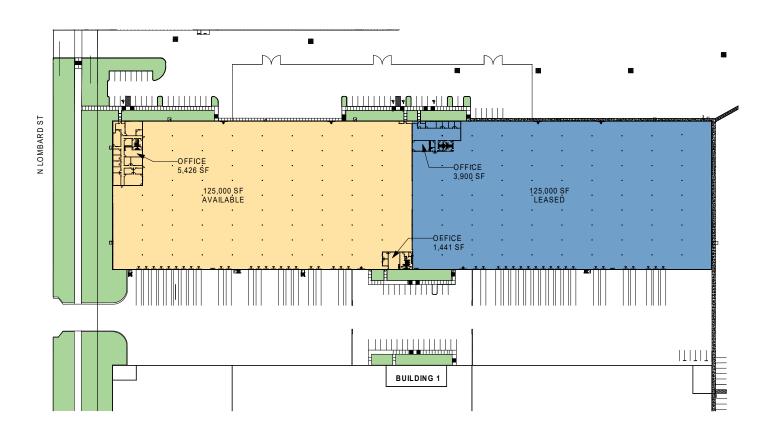

# 125,000 SF

Industrial Space For Lease

15745 N. Columbia Blvd Portland, OR 97203 USA

## **FACILITY**

- 6,867 SF office
- 24' clear height
- · 250' building depth
- 50' x 24' speed bay
- 150' truck court depth
- 400 amps
- LED (warehouse only)
- · 23 dock doors
- 3 grade level door