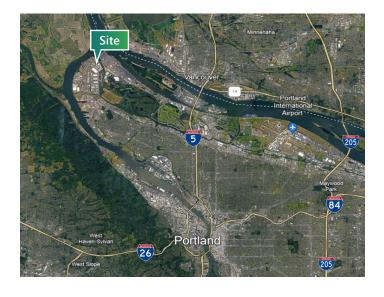

### **LOCATION**

- Located 5 miles from I-5, 9.8 miles from I-405, and 11 miles to I-84
- Located 7.4 miles to Vancouver, WA, 1 11.5 miles from Downtown Portland, and 4.5 miles from the PDX Airport