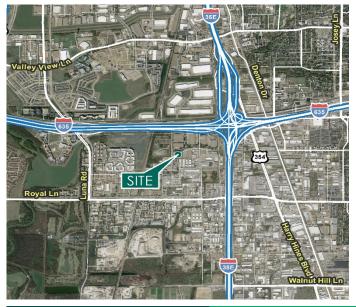

## Prologis Dallas Corporate Center

11550 Newberry Street, Suite 100 Dallas, TX 75229 USA

### LOCATION

- Easy access to I-35E, I-635 and the George Bush Tollroad
- Close proximity to the North Dallas Tollroad
- 8 miles to DFW Airport