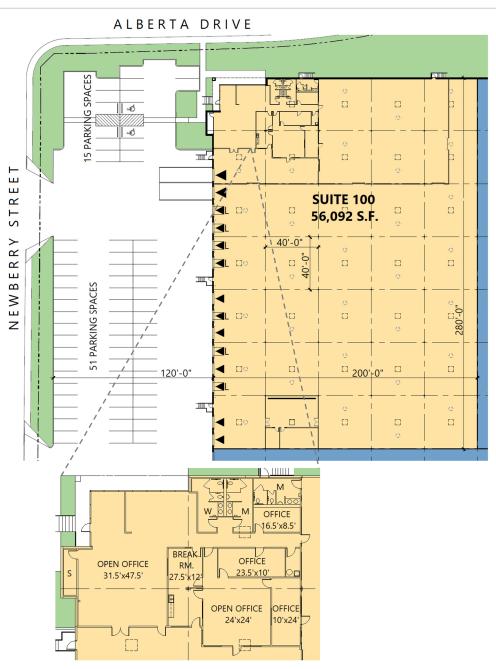

### FACILITY

- 56,092 sf available
- 5,948 sf office
- 9,752 sf a/c workroom
- 24' clear height
- 40' x 40' column spacing
- 12 (9' x 10') overhead dock doors, 7 with levelers
- 2 (9' x 10') overhead dock door with ramp
- Fully sprinklered

#### ADVANTAGES AND AMENITIES

• Ample parking