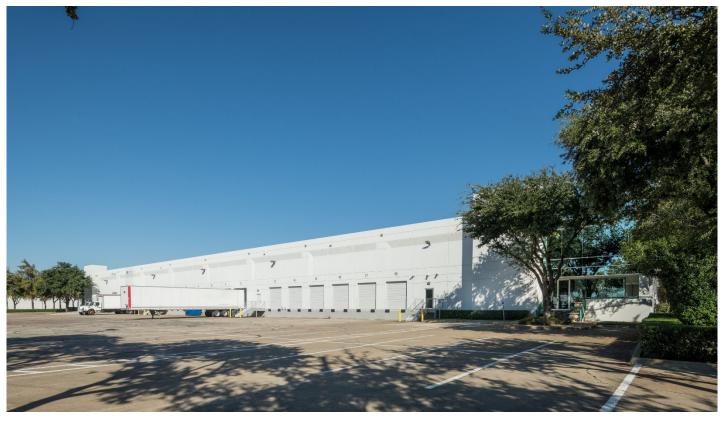

# 56,092 SF Industrial Space For Lease

## Prologis Dallas Corporate Center

11550 Newberry Street, Suite 100 Dallas, TX 75229 USA

### FACILITY

- 56,092 sf available
- 5,948 sf office
- 9,752 sf a/c workroom
- 24' clear height
- 40' x 40' column spacing
- 12 (9' x 10') overhead dock doors, 7 with levelers
- 2 (9' x 10') overhead dock door with ramp
- Fully sprinklered