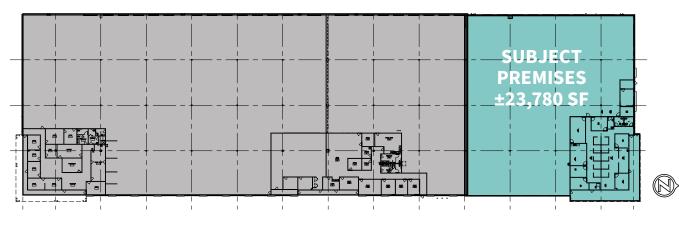

# **FACILITY**

- 23,780 SF of industrial space available
- 28' clear height
- Front park / rear load design
- Seven (7) dock high doors (six (6) with levelers)
- One (12) 12'x14' drive-in door
- · Power: To be verified by an electrician
- ESFR sprinkler
- \_\_\_\_\_ column spacing
- Ample parking
- Corner location
- · Contact brokers for lease rate