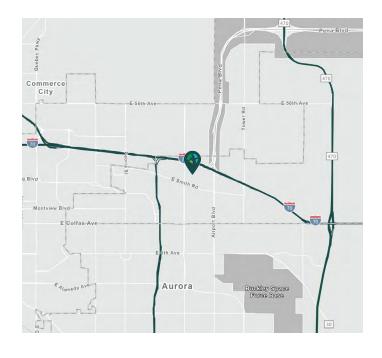

# **LOCATION**

- Easy access to I-70, I-225, I-25 and I-270
- Minutes from Denver International Airport
- · Prologis owned and operated