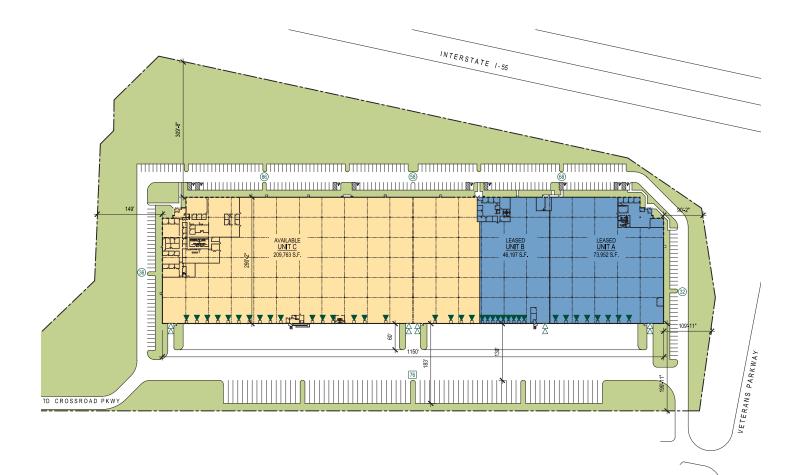

## FACILITY

- 209,763 SF available
- 24,719 SF office
- 1,128 SF warehouse office
- 46'x52" column spacing
- 60' speed bay
- 130' trailer court depth
- 32' clear height
- 20 dock doors (expandable)
- 3 drive-in doors
- 52 trailer stalls
- 280 car parking stalls (entire building)
- ESFR sprinklers