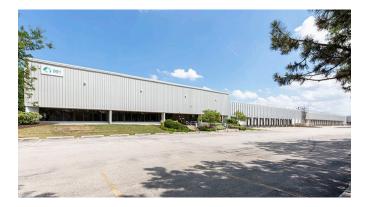

# 260,338 SF

## **Industrial Space For Lease**

# Prologis Bensenville

971-991 Supreme Drive Bensenville, IL 60106

#### **LOCATION**

- · Desirable business park setting
- Immediate access to Devon Avenue, IL-390 and Route 83
- Easy access to I-90 and I-294
- · 2.5 miles from O'Hare International Airport

### **FACILITY**

- 260,338 SF building available
- 6,965 SF office area
- 34 exterior docks
- 10 interior docks
- 1 drive-in door
- 32' x 40' column spacing
- 197 car stalls
- 24' clear height
- · ESFR sprinklers