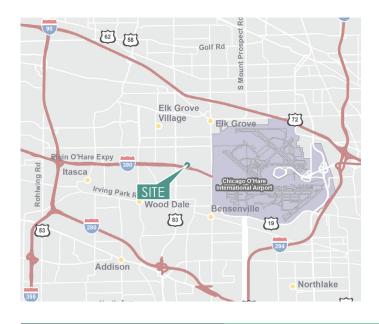

#### **LOCATION**

- · Desirable business park setting
- Immediate access to Devon Avenue, IL-390 and Route 83
- Easy access to I-90 and I-294
- · 2.5 miles from O'Hare International Airport