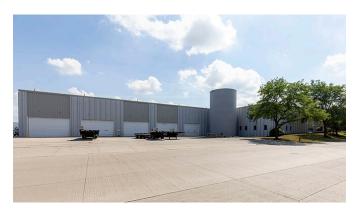

# Prologis Bensenville

971-991 Supreme Drive Bensenville, IL 60106

#### **LOCATION**

- · Desirable business park setting
- Immediate access to Devon Avenue, IL-390 and Route 83
- Easy access to I-90 and I-294
- · 2.5 miles from O'Hare International Airport

### **FACILITY**

- 260,338 SF building available
- 6,965 SF office area
- 34 exterior docks
- 10 interior docks
- 1 drive-in door
- 32' x 40' column spacing
- 197 car stalls
- 24' clear height
- · ESFR sprinklers