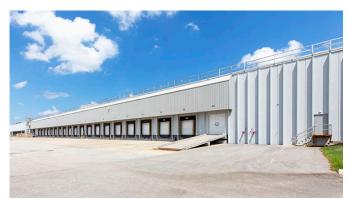

### **FACILITY**

- 260,338 SF building available
- 6,965 SF office area
- 34 exterior docks
- 10 interior docks
- 1 drive-in door
- 32' x 40' column spacing
- 197 car stalls
- 24' clear height
- · ESFR sprinklers