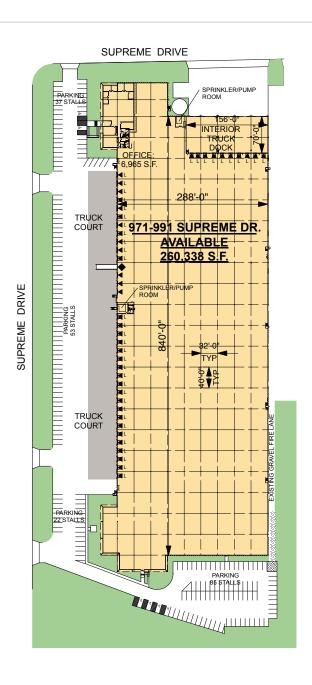

### **FACILITY**

- 260,338 SF building available
- 6,965 SF office area
- 34 exterior docks
- 10 interior docks
- 1 drive-in door
- 32' x 40' column spacing
- 197 car stalls
- 24' clear height
- · ESFR sprinklers