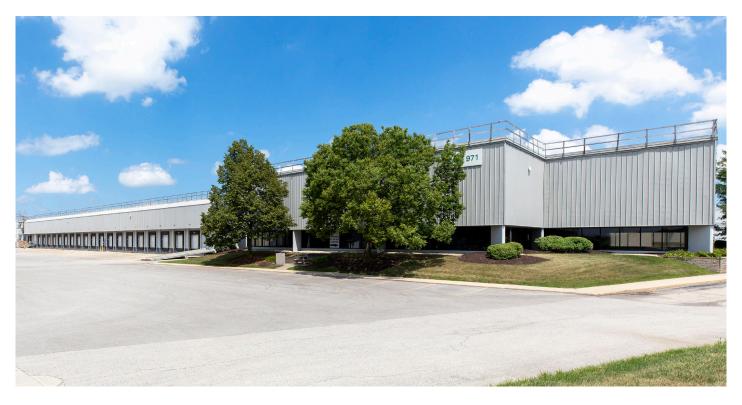

# 260,338 SF

# Prologis Bensenville

971-991 Supreme Drive Bensenville, IL 60106

### **FACILITY**

- 260,338 SF building available
- 6,965 SF office area
- 34 exterior docks
- 10 interior docks
- 1 drive-in door
- 32' x 40' column spacing
- 197 car stalls
- 24' clear height
- · ESFR sprinklers