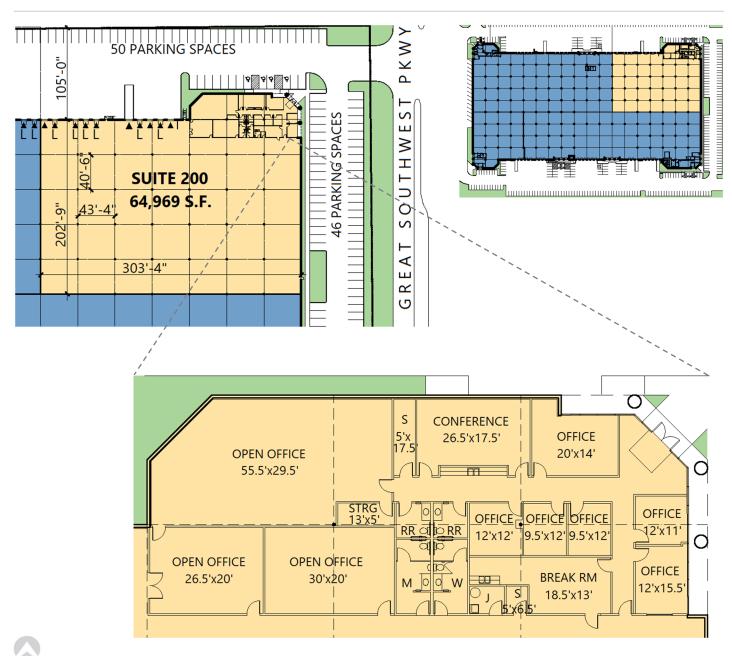

# 64,969 SF

### **FACILITY**

- 64,969 sf available
- 6,087 sf office
- 24' clear height
- 43'4" x 40'6" typical bay spacing
- 9 (9' x 10') dock doors, 6 with levelers
- 1 (9' x 10') dock door with ramp
- Fully sprinklered

### **ADVANTAGES AND AMENITIES**

• Front load configuration