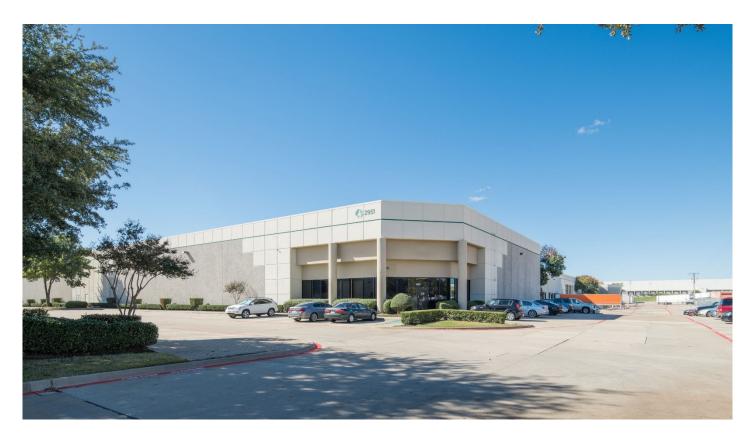

# **Prologis Great Southwest**

2951 N. Great Southwest Parkway, Suite 200 Grand Prairie, Texas 75050 USA

### **FACILITY**

- 64,969 sf available
- 6,087 sf office
- 24' clear height
- 43'4" x 40'6" typical bay spacing
- 9 (9' x 10') dock doors, 6 with levelers
- 1 (9' x 10') dock door with ramp
- Fully sprinklered