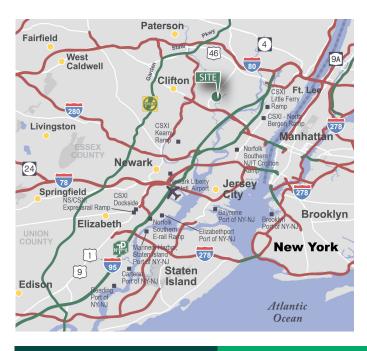

### **LOCATION**

- Immediate access to NJ Turnpike Exit 16W, Interstate 80, Route 3, and Route 46
- ± 10 miles to New York City via Lincoln and Holland Tunnels
- ± 15 miles from Newark Liberty International Airport and Port Newark-Elizabeth
- 1 mile from Rutherford Train Station and 1 block from NJ Transit bus stop