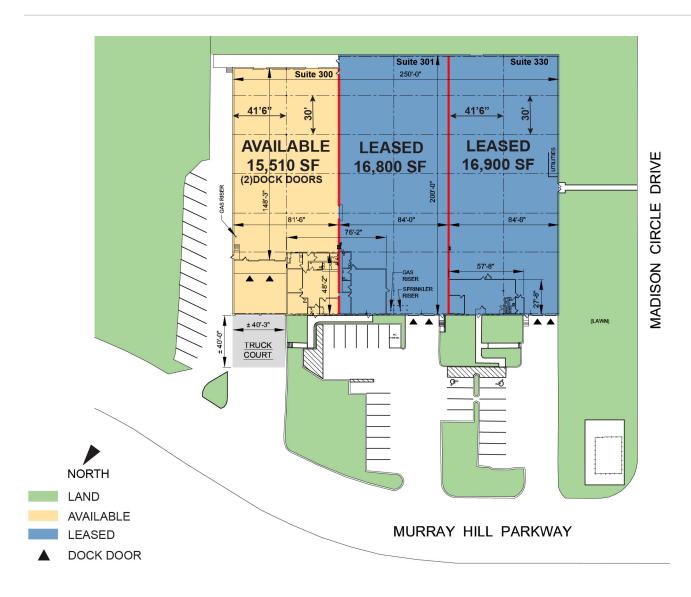

# 15,510 SF

#### **FACILITY**

- 49,210 SF total building size
- 15,510 SF available space
- 1,925 SF office
- 20' clear height
- 30' x 41' 6" column spacing
- 2 interior dock doors
- Power: 200 amps, 480/277 volts
- Wet sprinkler system