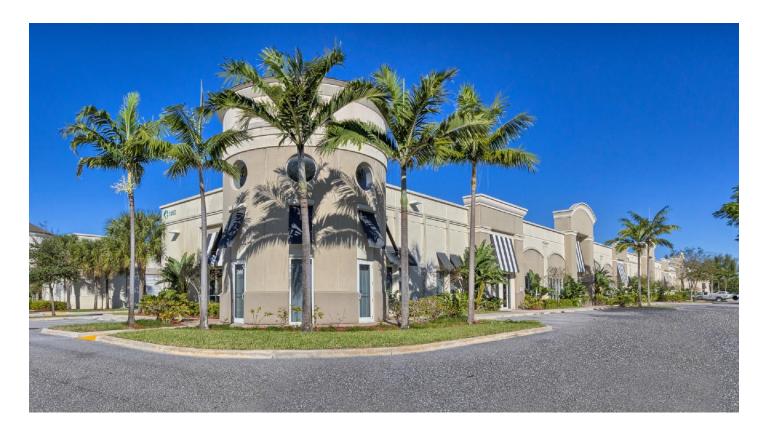

# 5,652 SF

# Prologis Pompano Center

1700 NW 15<sup>th</sup> Avenue Pompano Beach, Florida 33069 USA

## **FACILITY**

- 42,374 SF total building size
- 5,652 SF available suite 300
- 1,550 SF office
- 1,121 SF mezzanine
- End-cap space
- 18' clear height
- 2 drive-in doors
- 113 total parking stalls
- 40' x 40' typicaly column spacing
- Type "V" fire suppression system
- Tilt-up concrete construction
- Hurricane impact glass