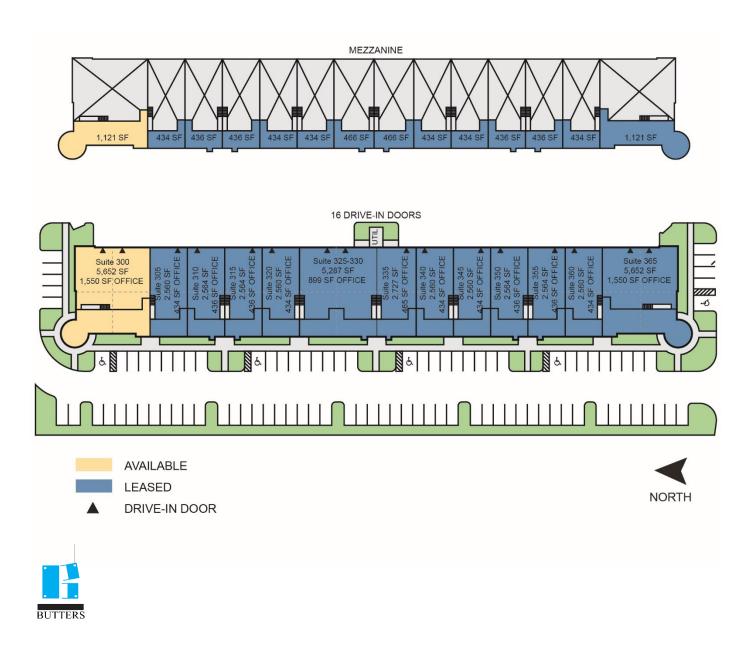

## **FACILITY**

- 42,374 SF total building size
- 5,652 SF available suite 300
- 1,550 SF office
- 1,121 SF mezzanine
- End-cap space
- 18' clear height
- 2 drive-in doors
- 113 total parking stalls
- 40' x 40' typicaly column spacing
- Type "V" fire suppression system
- Tilt-up concrete construction
- Hurricane impact glass