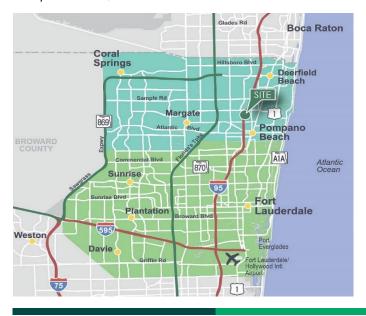

### **LOCATION**

- Located at the SW quadrant of I-95 and Copans Road
- Easy accss to I-95 and Florida's Turnpike
- 15 minutes to Port Everglades and Fort Lauderdale/Hollywood International Airport