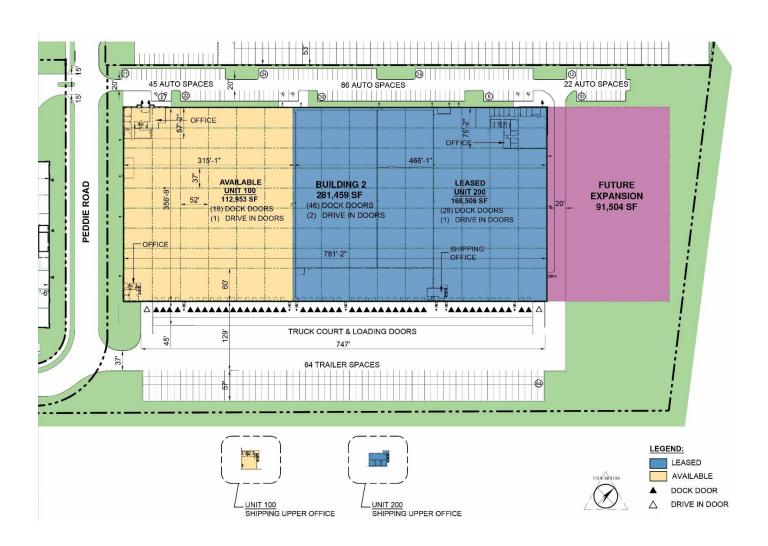

# 112,953 SF

### **FACILITY**

- 112,953 SF distribution facility
- 3,978 SF of main office area
- 1,860 SF of shipping office area
- 30' clear height
- 356' -9" building depth
- 52' x 37' bay sizes, 60' staging bay
- 18 dock doors
- 1 drive in door
- 24 trailer spaces
- ESFR sprinkler system
- 600 Volt, 800 Amp electrical service