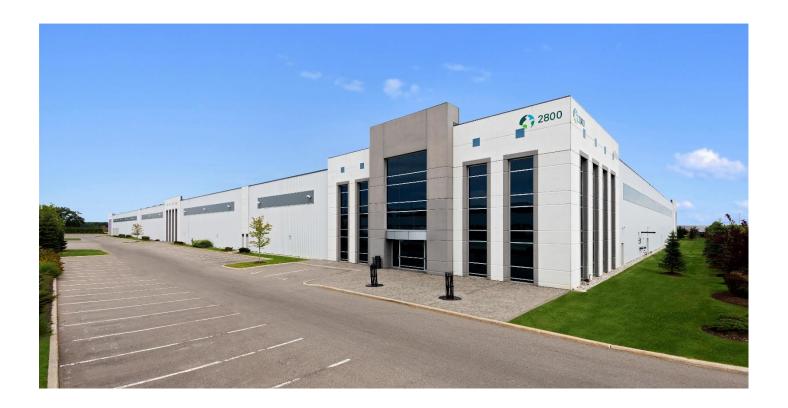

## Prologis Milton DC

2800 Peddie Road, Unit 100 Milton, ON CANADA L9T 6Y9

### **FACILITY**

- 112,953 SF distribution facility
- 3,978 SF of main office area
- 1,860 SF of shipping office area
- 30' clear height
- 356' -9" building depth
- 52' x 37' bay sizes, 60' staging bay
- 18 dock doors
- 1 drive in door
- 24 trailer spaces
- ESFR sprinkler system
- 600 Volt, 800 Amp electrical service