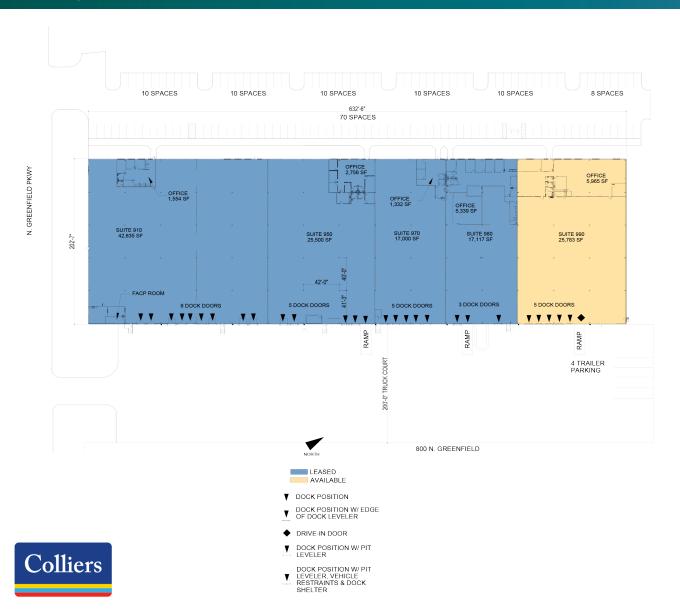

#### **FACILITY**

- 128,035 total building SF
- · 25,783 available SF
- 5,965 office SF
- I-2 zoned
- 30' clear height
- 5 dock doors (4 with EOD levelers)
- 1 drive-in door
- 40' x 42' column spacing
- 197' building depth
- LED lighting
- ESFR sprinkler system