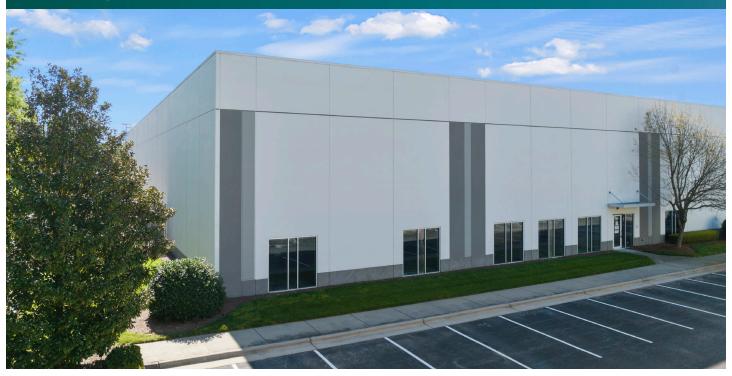

#### **FACILITY**

- 128,035 total building SF
- · 25,783 available SF
- 5,965 office SF
- I-2 zoned
- 30' clear height
- 5 dock doors (4 with EOD levelers)
- 1 drive-in door
- 40' x 42' column spacing
- 197' building depth
- LED lighting
- ESFR sprinkler system

#### **ADVANTAGES AND AMENITIES**

- Professionally landscaped, controlled environment
- Prologis Clear Lease a simplified lease that fixes operating and capital expenses for the entire lease term
- Efficient and cost-effective warehouse solutions through Prologis Essentials