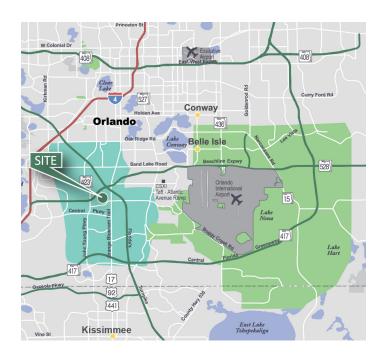

## **LOCATION**

- Immediate access to Orange Blossom Trail, (US 441), the Beachline Expressway (SR 528) and Florida's Turnpike
- Less than two miles to John Young Parkway and Sand Lake Road
- Five miles to Interstate 4 (I-4)