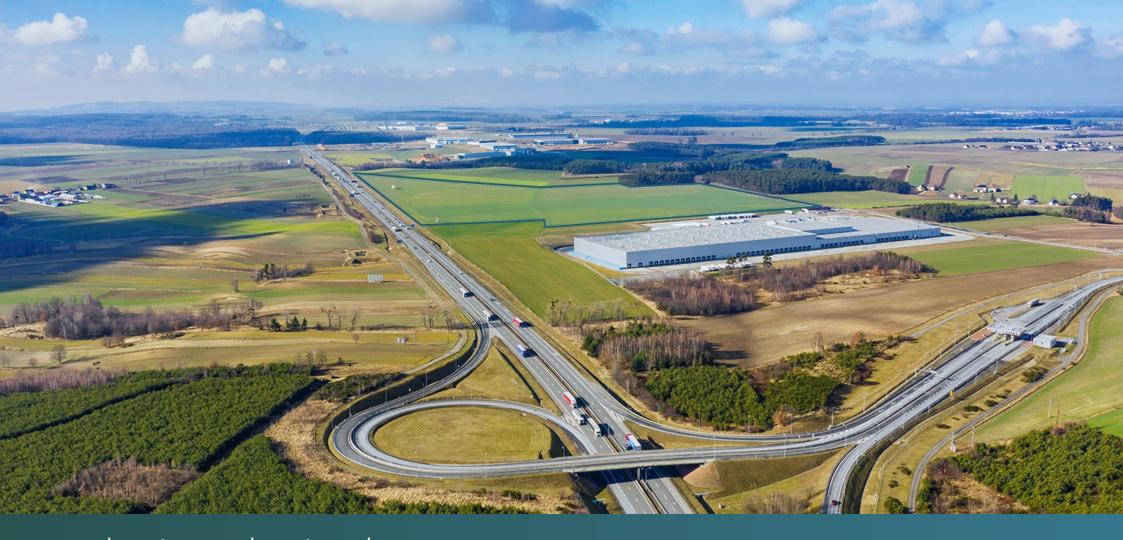

#### About the park

Prologis Park Ujazd spans an area of 33 hectares earmarked for the construction of industrial and warehousing facilities with a total area of up to 152,300 square meters. Through this initiative, we focus on creating ideal conditions for the business expansion of our clients while ensuring optimal working conditions for their employees, along with promoting social responsibility and engagement in eco-friendly practices. The planned facility will be a hallmark of durability and innovation, aiming to achieve BREEAM certification at the Excellent level. The strategic location, customization of space to tenant-specific requirements, and a commitment to the highest industry standards are undeniable advantages of this investment.

#### Location

One of the biggest advantages of Prologis Park Ujazd is its proximity to European transport routes. The park is located right next to the A4 motorway junction with the national road no. 88, only 60 kilometers from the municipality of Katowice and 33 kilometers from the A1 motorway junction. The strategic location of the park in the commercial zone of the Ujazd commune, in between the Nogowczyce and Olszowa junctions, allows easy access by both individual and public means of transport. There is a bus stop in the immediate vicinity, as well as shops and numerous service points.