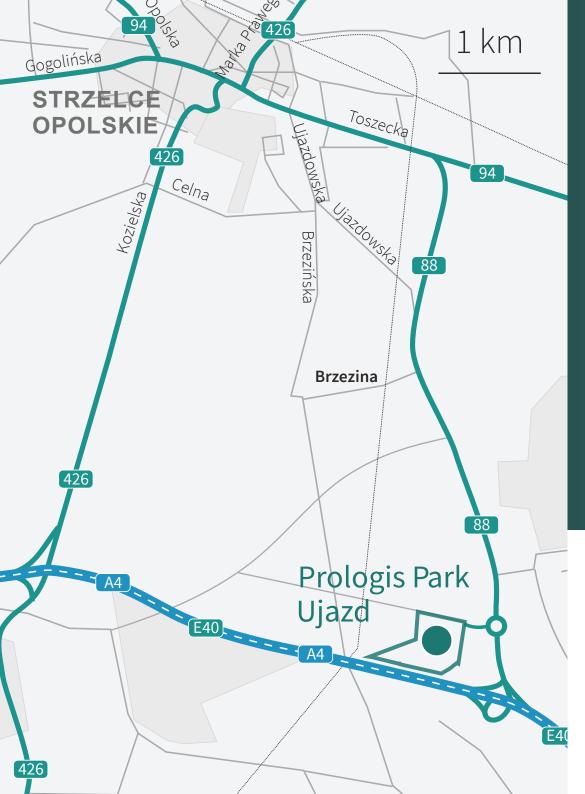

# Prologis Park Ujazd Ujazd, A4

152,300 m<sup>2</sup> of industrial space

# Prologis Park Ujazd

Ujazd, A4

152 300 square meters of warehouse space

40 kilometers to the center of Opole

1 kilometer to the A4 motorway

#### Location

One of the biggest advantages of Prologis Park Ujazd is its proximity to European transport routes. The park is located right next to the A4 motorway junction with the national road no. 88, only 60 kilometers from the municipality of Katowice and 33 kilometers from the A1 motorway junction. The strategic location of the park in the commercial zone of the Ujazd commune, in between the Nogowczyce and Olszowa junctions, allows easy access by both individual and public means of transport. There is a bus stop in the immediate vicinity, as well as shops and numerous service points.