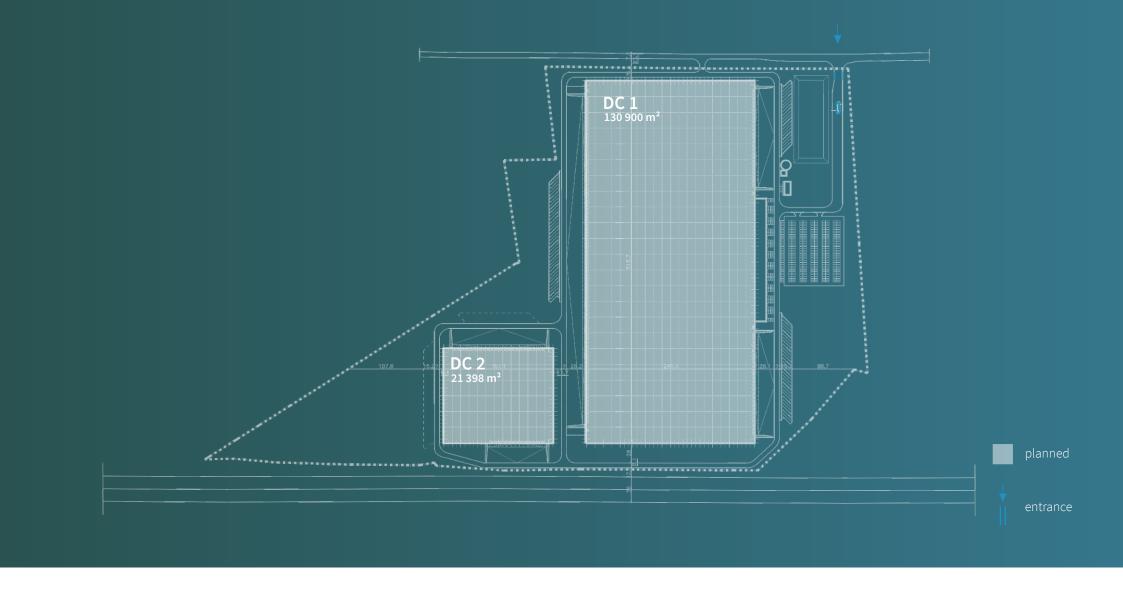

#### About the park

Prologis Park Ujazd spans an area of 33 hectares earmarked for the construction of industrial and warehousing facilities with a total area of up to 152,300 square meters. Through this initiative, we focus on creating ideal conditions for the business expansion of our clients while ensuring optimal working conditions for their employees, along with promoting social responsibility and engagement in eco-friendly practices. The planned facility will be a hallmark of durability and innovation, aiming to achieve BREEAM certification at the Excellent level. The strategic location, customization of space to tenant-specific requirements, and a commitment to the highest industry standards are undeniable advantages of this investment.