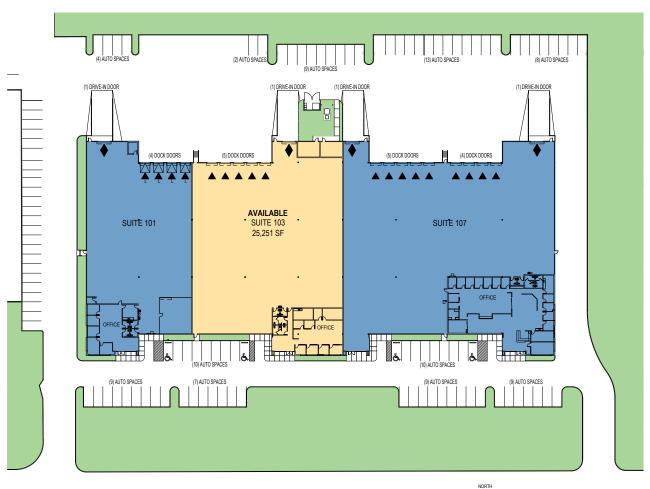

# ±25,251 SF

**PRO**LOGIS®

Industrial Space For Lease

7217 45th Ct St E, Suite 103 Fife, WA 98424

#### **FACILITY**

- ±25,251 total SF
- ±22,270 SF of warehouse
- ±2,981 SF of office
- 5 dock-high doors
- 1 drive-in door
- ESEE
- LED lighting
- Fiber optic internet to building