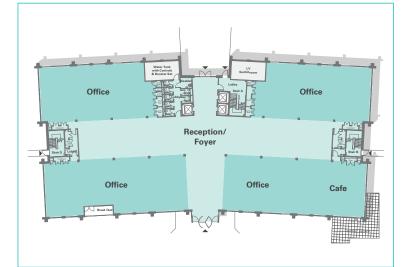

# Marston House50,000 sq ft (4,645 sq m)To Let

Prime Headquarters Offices with exceptional access to the M1

### Description

Marston House provides the largest single office opportunity outside of Milton Keynes with the ability to provide a statement Headquarters environment with excellent connectivity and parking ratios. Detailed planning is in place for the two story office and the building is capable of being delivered in just 12 months.