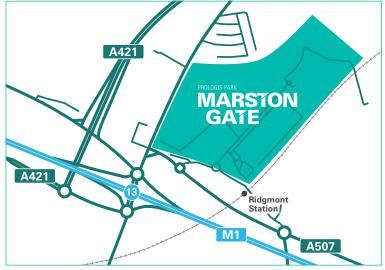

# PROLOGIS PARK MARSTON GATE

### Location

Marston House prominently located on the Bedford Road, immediately adjacent Junction 13 of the M1 Motorway and just 15 minutes South East of Milton Keynes.