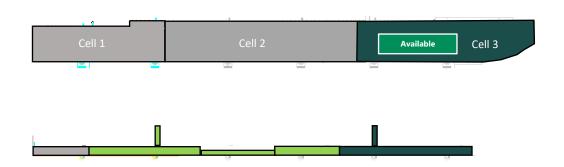

### BUILDING

Commissioned in 2000, Prologis Aulnay DC 25 is a messaging dock with a total surface area of 16,824 sqm. With around 190 dock doors, this site enjoys a remarkable location, in front of the A1 motorway with exceptional visibility. Cell 3 of 6401 sqm is currently available

### PROLOGIS AULNAY DC 25

|                           | Cell 3 |
|---------------------------|--------|
| Warehouse                 | 5270   |
| Offices ground floor      | 371    |
| Mezzanine                 | 679    |
| Mezzanine technical rooms | 49     |
| Technical rooms           | 32     |
| Total available (sqm)     | 6 401  |