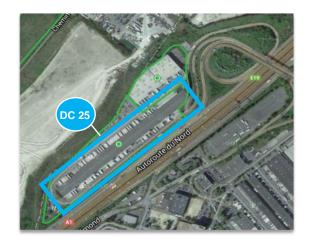

### **PARK**

PROLOGIS PARK AULNAY is composed of 2 buildings with a total area of 25 496  $\mbox{m}^2.$  It is located in the Garonor industrial park in Aulnay-Sous-Bois, close to the A1 and A3 autoroutes near the aiports Roissy Charles de Gaulle and Le Bourget.

### **ACCESS**

- Direct access from autoroutes A1,A3
- Nearby: A104 et N2
- Close to Roissy CDG and Le Bourget airports