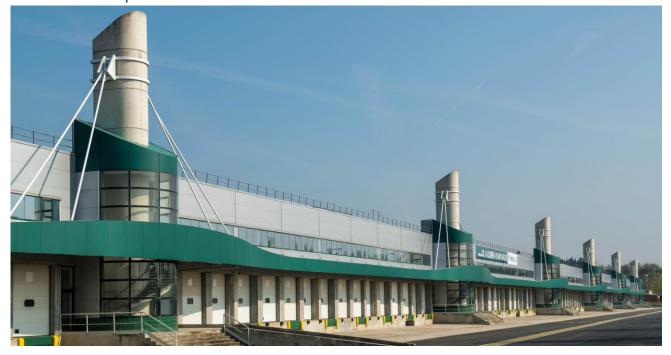

### BUILDING

Commissioned in 2000, Prologis Aulnay DC 25 is a messaging dock with a total surface area of 16,824 sqm. With around 190 dock doors, this site enjoys a remarkable location, in front of the A1 motorway with exceptional visibility. Cell 3 of 6401 sqm is currently available