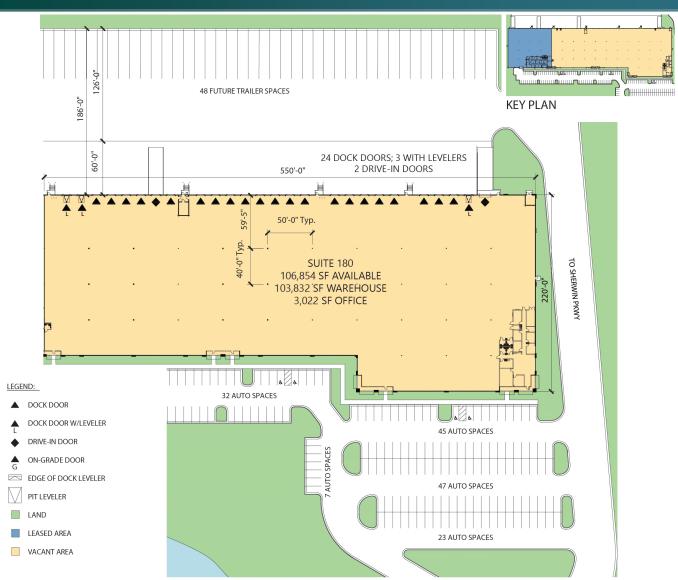

## 106,854 SF

Industrial Space For Lease

#### **FACILITY**

- 143,000 SF building
- 106,854 SF available
  - o 3,022 SF office
- 24' minimum clear height
- 40' x 50' column spacing
- Twenty-four (24) dock doors; three (3) w/ pit levelers and six (6) w/ edge of dock levelers
- Two (2) drive-in doors
- 154 auto parking spaces
- Forty (48) trailer parking
- ESFR sprinkler system
- Power: 277/480V, 600 amps
- Rear load configuration