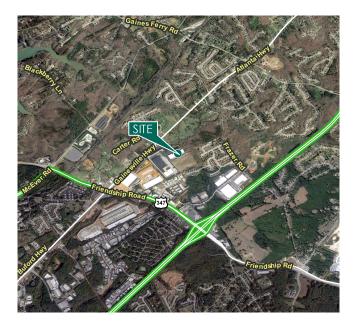

#### **LOCATION**

- ±1.4 miles from I-985
- ±9.8 miles from I-85
- ±33 miles from I-285