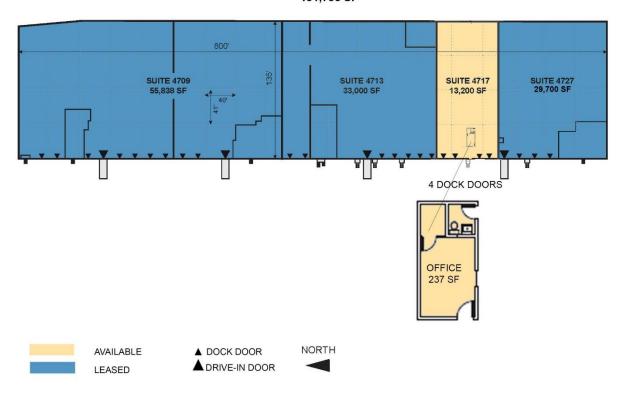

# 13,200 SF

### **FACILITY**

- 13,200 SF available
- +/- 237 SF office space
- 24' clear height
- Sprinkler system
- Typical bay spacing 41' x 40'
- Four (4) dock high doors

## 13,200 SF

### PROLOGIS MACRO DRIVE BUILDING 4 4717 MACRO DRIVE 131,738 SF