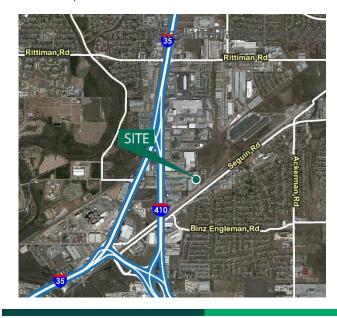

### **LOCATION**

- Located near intersection of Interstate 35 and Loop 410
- Within service area of Fort Sam Houston/San Antonio
   Military Medical Center and Rittiman Distribution Area