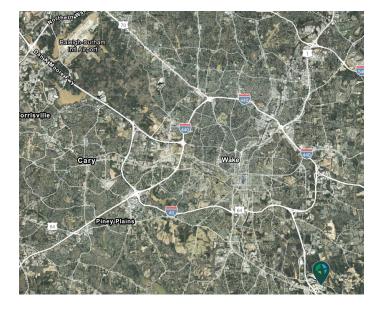

### LOCATION

- 2 miles to the I-40 & Hwy 70 interchange
- Less than 10 miles to Downtown Raleigh
- Less than 30 minutes' drive to Raleigh-Durham International Airport