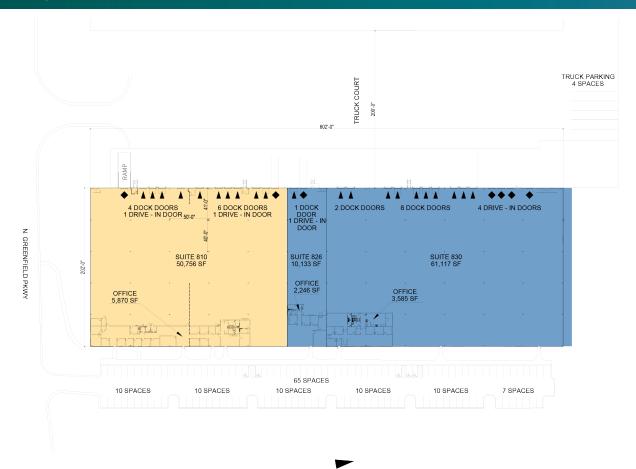

### FACILITY

- 122,006 total building SF
- 50,756 available SF
- 5,870 office SF
- I-2 zoned
- 30' clear height
- 10 dock doors (5 with EOD levelers, 3 with pit levelers)
- 2 drive-in doors
- 40' x 50' column spacing
- 202' building depth
- ESFR sprinkler system
- LED lighting upgrade available

### Colliers

Shields Bennett shields.bennett@colliers.com ph +1 919 538 5707 4208 Six Forks Road Suite 800 Raleigh, NC 27609 USA

LEASED AVAILABLE

**V** DOCK POSITION DOCK POSITION W/ EDGE OF DOCK LEVELER

DRIVE-IN DOOR

DOCK POSITION W/ PIT LEVELER

V

V ٠

> Kristel Toliver ktoliver@prologis.com ph +1 919 995 5275 1 Fenton Main Street Suite 230 Cary, NC 27511 USA