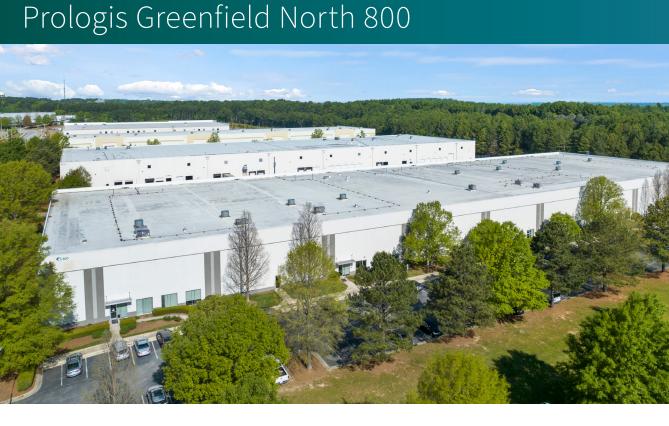

### Prologis Greenfield North 800

### 50,756 SF Industrial Space For Lease

800 N. Greenfield Parkway, Suite 810 Garner, NC 27529 USA

# 50,756 SF

Industrial Space For Lease