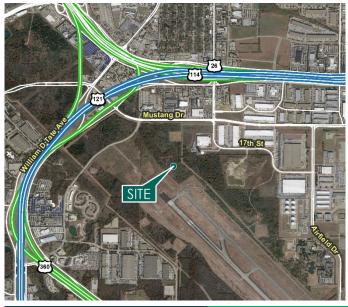

#### LOCATION

- Immediate access to DFW Airport
- Easy access to SH 114, SH 121, I-635 and I-35E