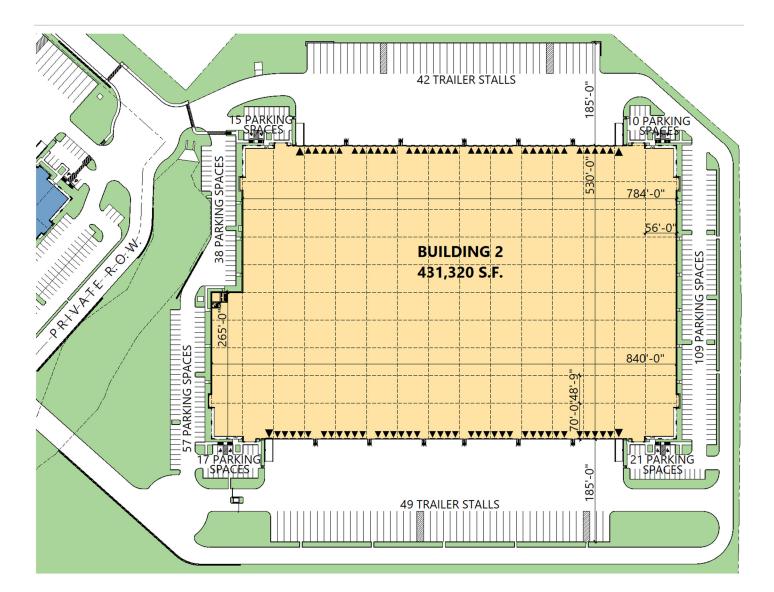

#### FACILITY

- 431,320 sf available
- Build-to-suit office
- 36' clear height
- 73 (9' x 10') dock doors
- 4 (12' x 14') dock doors with ramp
- 267 auto parking spaces
- 91 trailer parking spaces
- ESFR sprinkler system