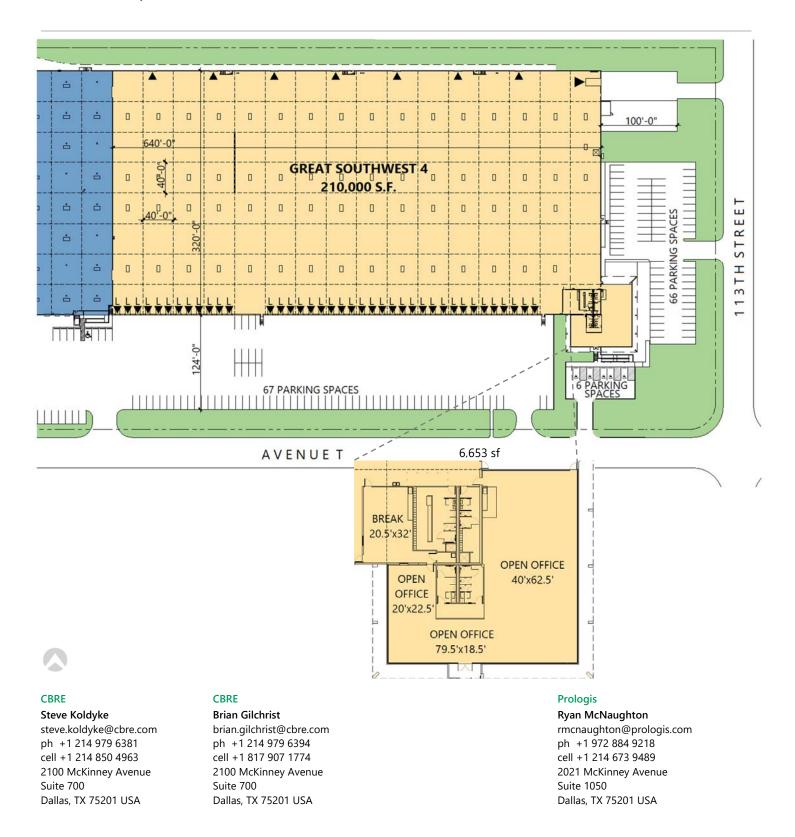

#### FACILITY

- 210,000 sf available
- 6,653 sf office
- 30' clear height
- 39 (9' x 10') dock doors with levelers
- 1 (10'x14') drive-in door with ramp
- 7 (10'x10') rail doors
- 139 auto parking spaces
- Class IV sprinkler system (Density: 0.45 over 3,000 sf)
- Power: 1,600 amps, 277/480V 500KvA Transformer

#### ADVANTAGES AND AMENITIES

- Potentially rail served
- LED lighting (30 F.C. @ 36" AFF w. 15' whips)