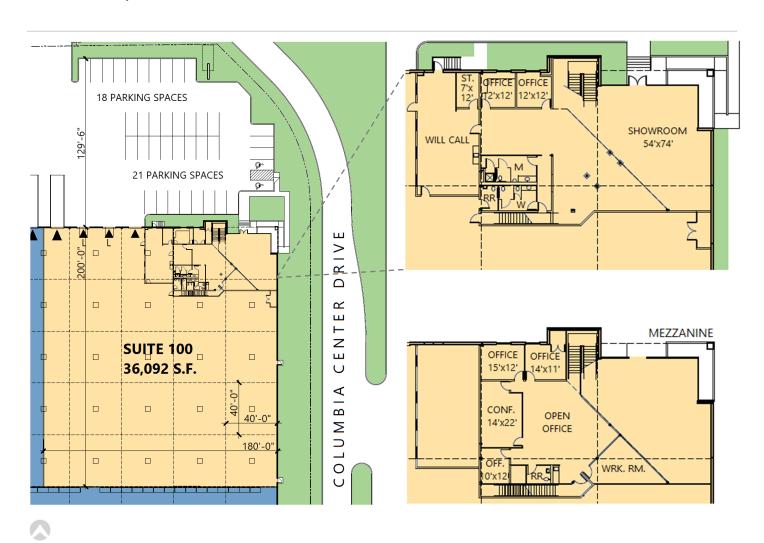

## 36,092 SF

#### **FACILITY**

- 36,092 sf available
- 6,976 sf office, including 2,210 sf mezzanine office
- 28' clear height
- 40' x 40' column spacing
- 3 (9' x 10') overhead dock doors, 2 with levelers
- 1 (9' x 10') overhead dock door with ramp
- Fully sprinklered

#### **ADVANTAGES AND AMENITIES**

• End cap space