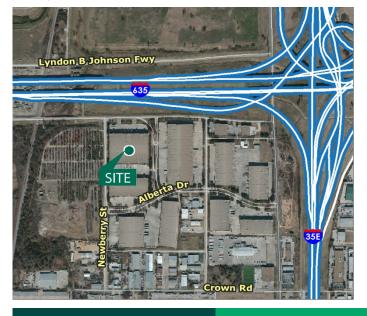

## Prologis Dallas Corporate Center

2230 LBJ Freeway, Suite 100 Dallas, TX 75234 USA

#### **LOCATION**

- Easy access to I-35E, I-635 and the George Bush Tollroad
- Close proximity to the North Dallas Tollroad
- 8 miles to DFW Airport