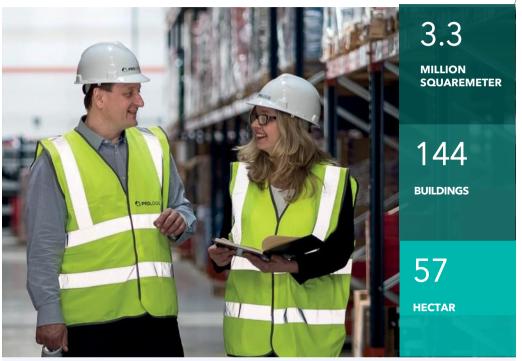

Data refer to properties owned by Prologis on a consolidated basis or through unconsolidated joint ventures, through interests in real estate and development projects as of September 30,2023.

| 1.1 M  MENSCHEN ARBEITEN IN PROLOGIS GEBÄUDEN WELTWEIT | 2.8 %  OF THE GLOBAL BIP FLOW THROUGH OUR BUILDINGS | listed  100 MOST SUSTAINABLE COMPANIES IN THE WORLD | 2,466 EMPLOYEES |
|--------------------------------------------------------|-----------------------------------------------------|-----------------------------------------------------|-----------------|
| 114.1 MILLIONEN QUADRATMETER                           | <b>5,559</b> BUILDINGS                              | 6,700 customers                                     | 19<br>COUNTRIES |
| 4                                                      | \$197.2 Mrd.                                        |                                                     | #73             |
| CONTINENTS                                             | PORTFOLIO UNDER<br>MANAGEMENT                       | ESTIMATED                                           | SSP 100 MEMBER  |