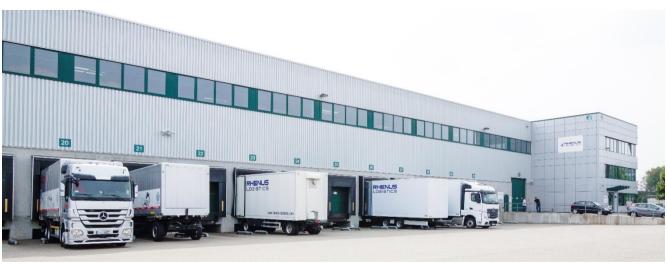

## Warehouse:

•Clear Height: 10 m

•ESFR Fire alarm system according FM-global

•Ground-level hall entrances: 2 •Floor load capacity: 50 kN/qm •Ramp gates with dock levelers: 28

•Heating: 12° C - 17° C directly fired gas dark radiators

## **Exterior Facilities:**

•Fence: 2 m Height

Loading yards: concreteTruck parking spaces: 16Car parking spaces: 65

•24/7-use: yes

•WGK-capability: no