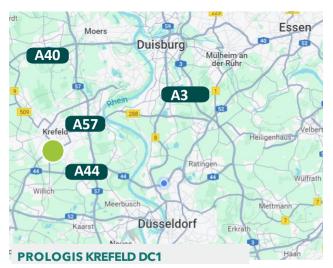

## PROLOGIS PARK KREFELD DC1

Prologis Park Krefeld is located right on the doorstep of the Düsseldorf metropolitan region and in the immediate vicinity of Belgium and the Netherlands. The region's excellent transport links, the Duisburg-Ruhrort ports just a few kilometers away and the nearby Düsseldorf International Airport make the site an important logistics hub in the west of Germany.

Kimpler Strasse 340, 47807 Krefeld

Station: 3,1 km
Motorways: A44, A57, A3
Busstop: 1000 m
Krefeld City Center: 5,5 km
Airport Düsseldorf: 19 km

#### METROPOLITAN AREA

40 km \_\_\_\_\_ 218 KM \_\_\_\_ 295 KM
Duisburg Harbor Amsterdam Hannover