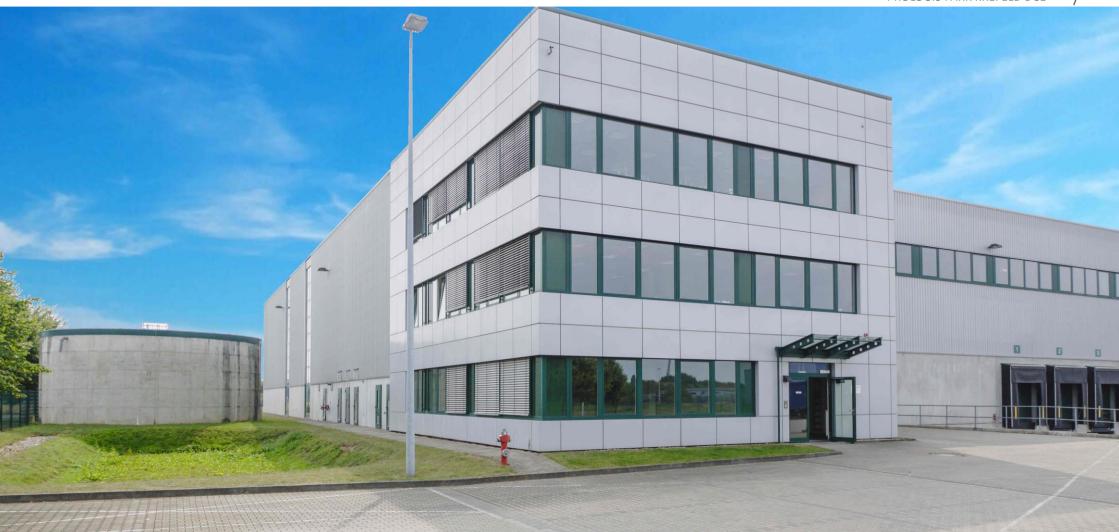

# Prologis Park Krefeld DC1 Available as of 1. October 2024

## PROLOGIS PARK KREFELD DC1

Prologis Park Krefeld is located right on the doorstep of the Düsseldorf metropolitan region and in the immediate vicinity of Belgium and the Netherlands. The region's excellent transport links, the Duisburg-Ruhrort ports just a few kilometers away and the nearby Düsseldorf International Airport make the site an important logistics hub in the west of Germany.

Kimpler Strasse 340, 47807 Krefeld

Station: 3,1 km
Motorways: A44, A57, A3
Busstop: 1000 m
Krefeld City Center: 5,5 km
Airport Düsseldorf: 19 km