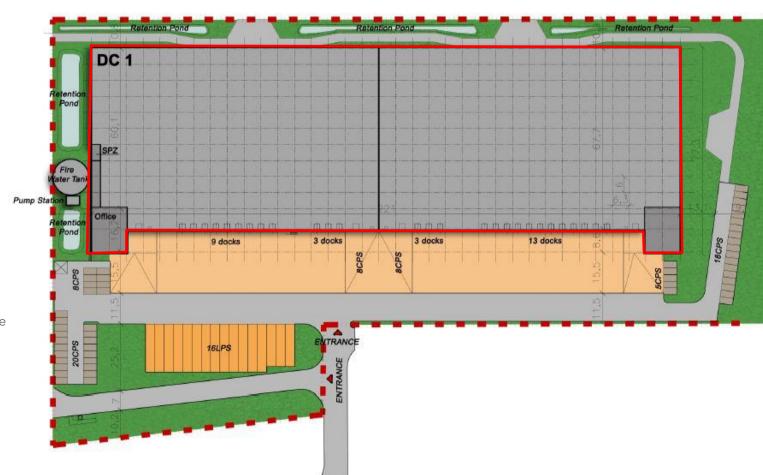

## **SPECIFICATIONS**

|                 | DC1                 |
|-----------------|---------------------|
| Warehouse       | 7.593 m²            |
| Office          | 600 m²              |
| Total           | 8.193m <sup>2</sup> |
| Available as of | 01.10.2024          |

## Warehouse:

•Clear Height: 10 m

•ESFR Fire alarm system according FM-global

•Ground-level hall entrances: 2 •Floor load capacity: 50 kN/qm •Ramp gates with dock levelers: 28

•Heating: 12° C - 17° C directly fired gas dark radiators

## **Exterior Facilities:**

•Fence: 2 m Height

Loading yards: concreteTruck parking spaces: 16Car parking spaces: 65

•24/7-use: yes

•WGK-capability: no