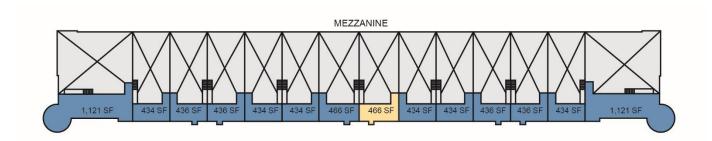

### **FACILITY**

- 42,374 SF total building size
- 2,727 SF available suite 335
- 465 SF office
- 466 SF mezzanine
- 18' clear height
- 1 drive-in door
- Type "V" fire suppression system
- 113 total parking stalls
- 40' x 40' typical column spacing
- Tilt-up concrete construction
- Hurricane impact glass