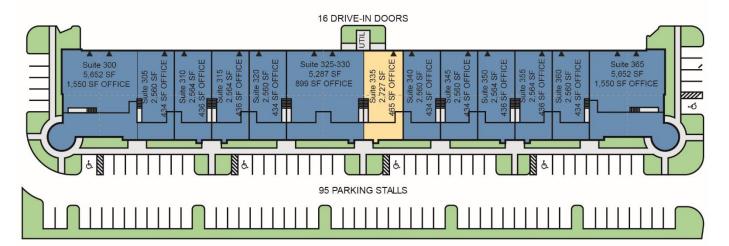

### **FACILITY**

- 42,374 SF total building size
- 2,727 SF available suite 335
- 465 SF office
- 466 SF mezzanine
- 18' clear height
- 1 drive-in door
- Type "V" fire suppression system
- 113 total parking stalls
- 40' x 40' typical column spacing
- Tilt-up concrete construction
- Hurricane impact glass