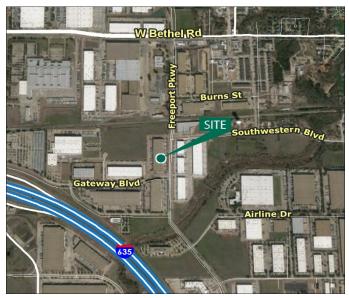

### LOCATION

- Located in the North DFW Airport submarket
- Easy access to I-635, DFW Airport and SH-121