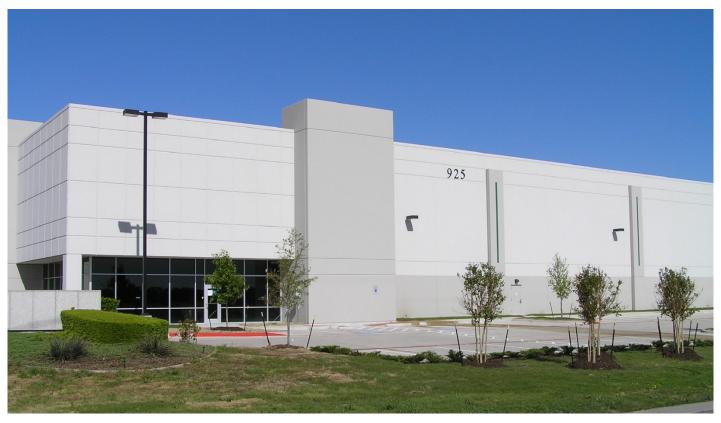

# 40,000 SF Industrial Space For Lease

## Prologis Freeport Corporate Ctr.

925 Freeport Parkway, Suite 100 Coppell, TX 75019 USA

#### FACILITY

- 40,000 sf available
- 14,645 sf office
- 30' clear height
- 52' x 50' typical bay spacing
- 7 (9' x 10') overhead dock doors
- 1 (12' x 14') drive-in door
- 100% HVAC warehouse
- ESFR sprinkler system