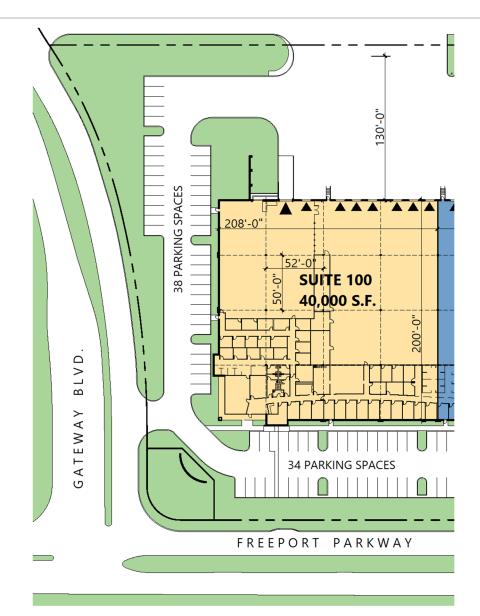

#### FACILITY

- 40,000 sf available
- 14,645 sf office
- 30' clear height
- 52' x 50' typical bay spacing
- 7 (9' x 10') overhead dock doors
- 1 (12' x 14') drive-in door
- 100% HVAC warehouse
- ESFR sprinkler system

### **ADVANTAGES AND AMENITIES**

- 72 auto parking spaces
- Rear load configuration
- End cap location
- Triple Freeport inventory tax exemption