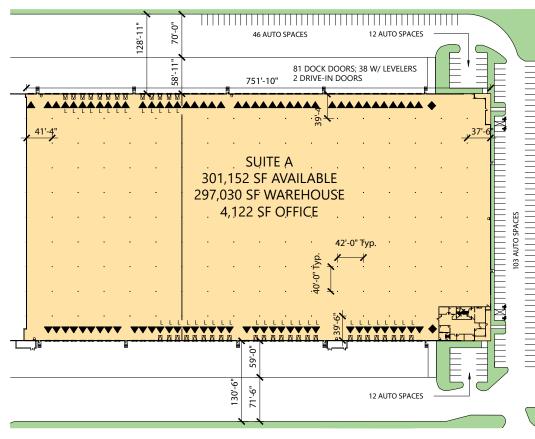

## **Building Specifications**

- 400,704 SF building
- 301,152 SF available
- 4,122 SF office
- 32' minimum clear height
- Eighty-one (81) dock doors
- Thirty-eight (38) with pit levelers
- 🧬 Eighteen (18) dock restraints
- Two (2) drive-in doors
- 40' x 42' column spacing
- One hundred seventy-three (173) auto parking spaces
- 🐰 ESFR sprinkler system
- Power: 277/480V, 2,000A
- 🔮 Eight (8) HVLS fans
- 🔀 Cross-dock configuration
- : LED lighting in warehouse and office

EDGE OF DOCK LEVELER

PIT LEVELER

VACANT AREA

LAND

- Twenty (20) disconnects for forklift charging stations
- DOCK DOOR
- DOCK DOOR W/LEVELER
- DRIVE-IN DOOR
- G ON-GRADE DOOR

Scan the QR code for more info!