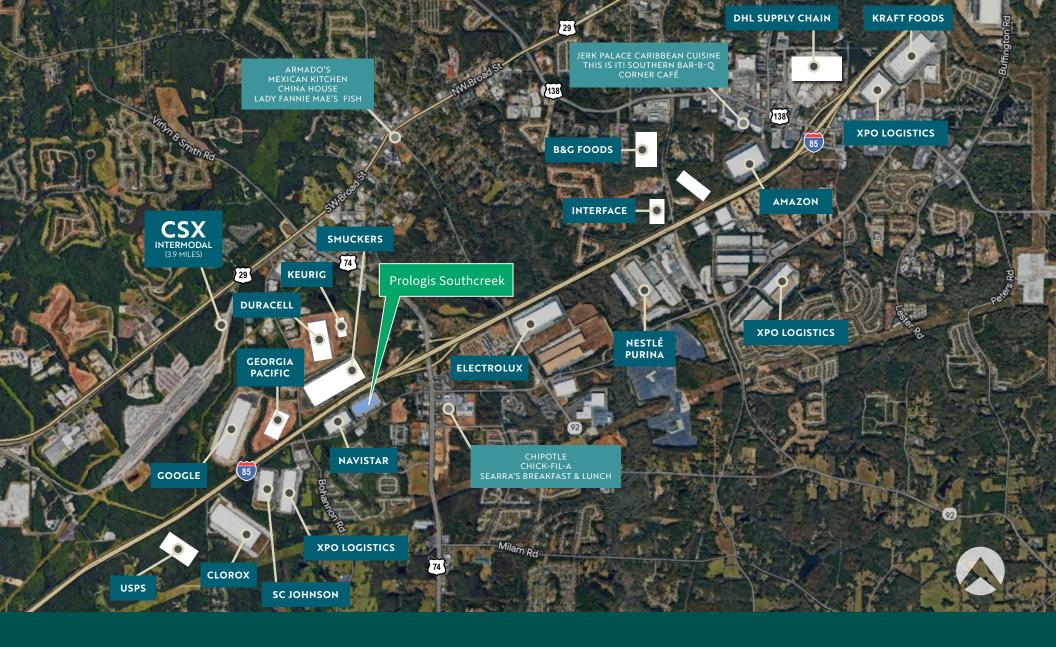

±14.2 miles to Hartsfield-Jackson International Airport

±5.6 miles to I-85 ±8.5 miles to I-285 ±14.6 miles to I-75

±3.9 miles to CSX Fairburn Ramp

±254 miles to Port of Savannah

# Regional Logistics Amplified

Multi-market accessibility with direct access to the I-85 Corridor. **Prologis Southcreek** ensures highway access to the entire eastern U.S.