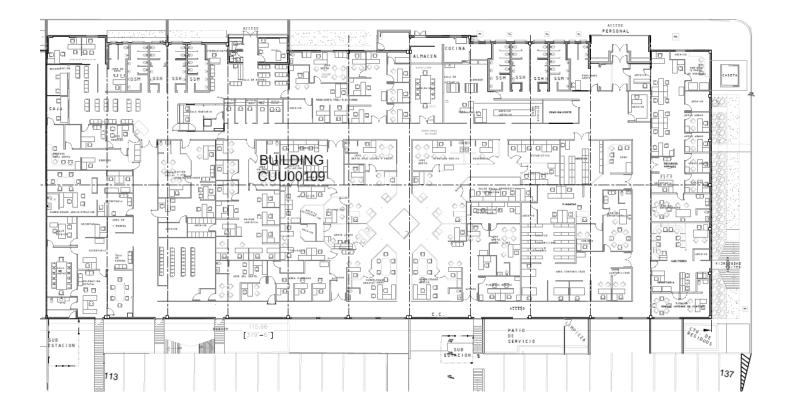

### FACILITY

- Clear height 11'-10" to structural truss
- Bay spacing: 54' x 25'
- Construction type: concrete block
- Floor thickness: 6"
- Roof type: galvanized KR-18 with TPO
- Fire suppression system: extinguishers
- Substation capacity TBC
- Office area: 3,004.47 SF
- A/C evaporative coolers