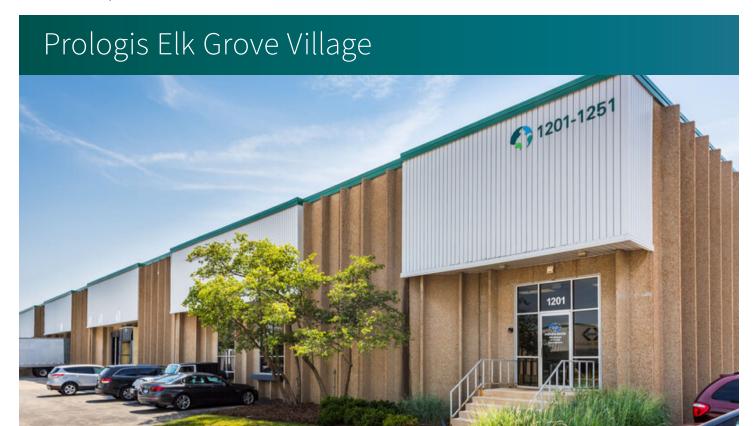

Industrial Space For Lease





1221 Mark Street Elk Grove Village, IL 60007



# **LOCATION**

- Located in DuPage County
- Close proximity to O'Hare International Airport
- Easy access to Route 83, IL-390, I-90, I-290 and I-294

# **FACILITY**

- 107,200 SF building
- 24,738 SF available
- 2,314 SF office
- 21'-6" clear height
- 2 exterior docks
- 2 rail doors (UP Rail)
- 40' x 33' column spacing
- Fully sprinklered

# **ADVANTAGES AND AMENITIES**

- Low DuPage County taxes
- Institutionally owned and managed facility
- Rail served

Industrial Space For Lease



# Prologis Elk Grove Village

# MARK STREET **TRUCK** COURT SPRINKLER RISER OFFICE 2,314 S.I OFFICE: 1,567 S.F. OFFICE: OFFICE: 625 S.F. 4,307 S.F. 1201 1221 1239 1251 LEASED LEASED **AVAILABLE** LEASED 19.535 S.F. 2.462 S.F 20.465 S.F 24.738 S.F. 203 တီ 199.