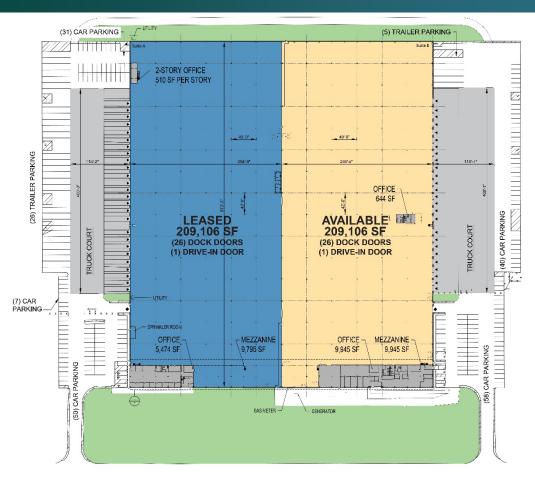

#### **FACILITY**

- 418,212 SF total building size
- 209,106 SF available space
- 10,589 SF office with 9,945 SF mezzanine
- 28' clear height
- 49' x 42' column spacing
- 26 dock doors
- 1 drive-in door
- 5 trailer parking spaces
- 98 car parking spaces
- 1200 amps, 480/277v, 3 phase electrical service
- ESFR sprinkler system

# 209,106 SF

Industrial Space For Lease