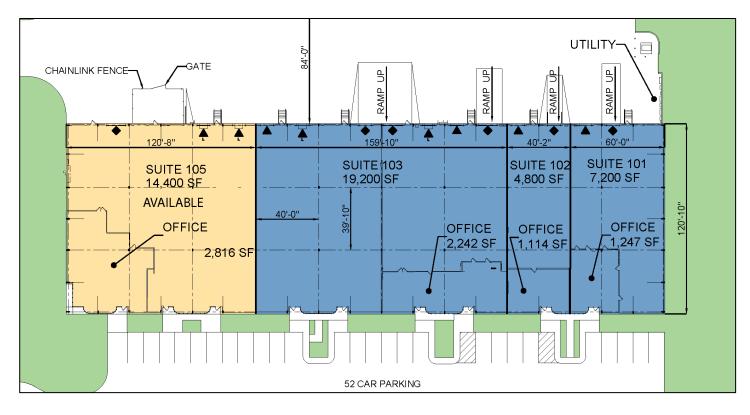

# 14,400 SF

#### FACILITY

- 14,400 SF available in 45,600 SF industrial/flex building
- Suite includes 2,816 SF office area
- · Located in a professional business park setting
- 3 Phase Power
- 20' clear ceiling heights
- 100% wet sprinkler system
- Two docks with levelers and one drive-in door

## 14,400 SF Industrial Space For Lease

LEGEND:

- Dock position
- Dock position w/ leveler
- Drive-in door
- Available
- Leased
- Land