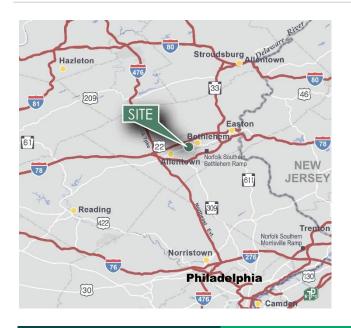

#### LOCATION

- Two miles to Lehigh Valley International Airport (ABE)
- Less than one mile to Route 22, four miles to Route 378, five miles to Route 512, 11 miles to Route 33 & Interstate 78
- 11 miles to PA Turnpike 476
- An hour and a half to New York, one hour and 20 minutes to New Jersey, and about an hour to Philadelphia