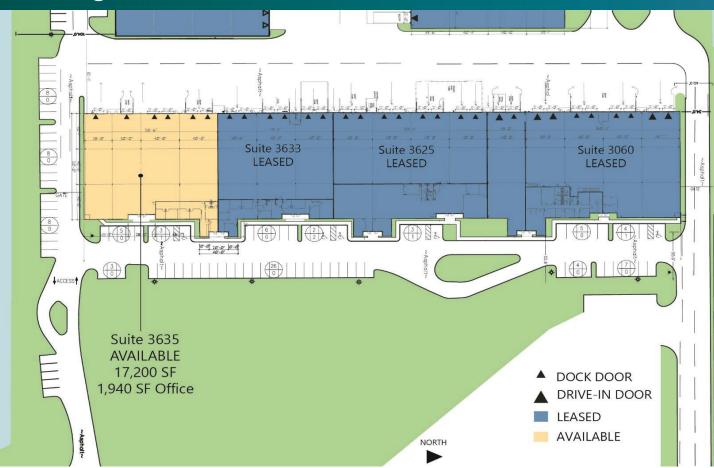

### FACILITY

- 76,800 SF total building
- 17,200 SF Suite 3635 available
- 1,940 SF office
- 24' clear height
- 6 dock high doors
- End-cap
- 40' x 40' typical column spacing
- 103 total parking stalls