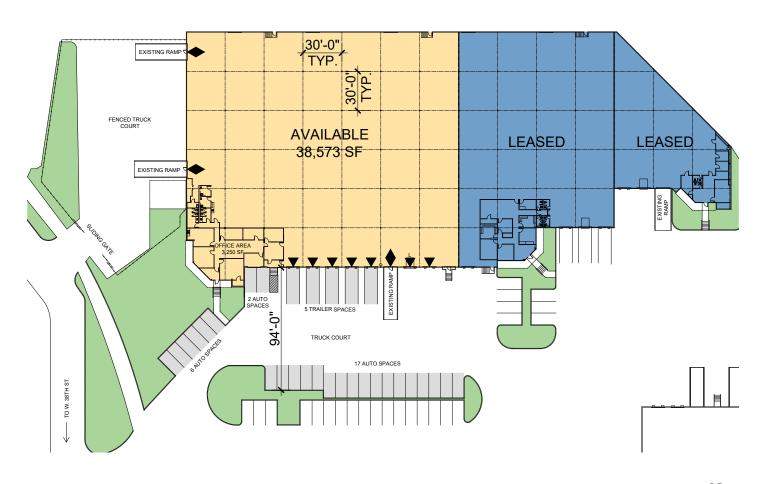

### **FACILITY**

- 38,573 SF available
- 3,250 SF of office
- 21' clear height
- 7 dock high doors / 3 drive-in ramp
- 30' x 30' column spacing

### **ADVANTAGES AND AMENITIES**

- Front-load building
- Fully sprinklered
- 4 edge of dock levelers
- Fenced side truck court

Industrial Space For Lease