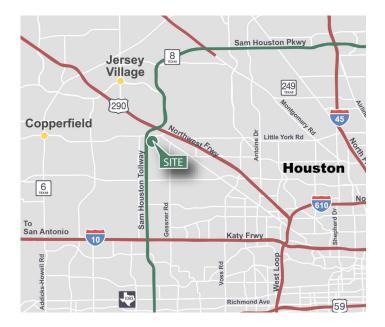

### LOCATION

- Master planned park environment in the desirable Northwest Submarket
- Located at the intersection of Beltway 8 and Highway 290 for convenient access throughout Houston