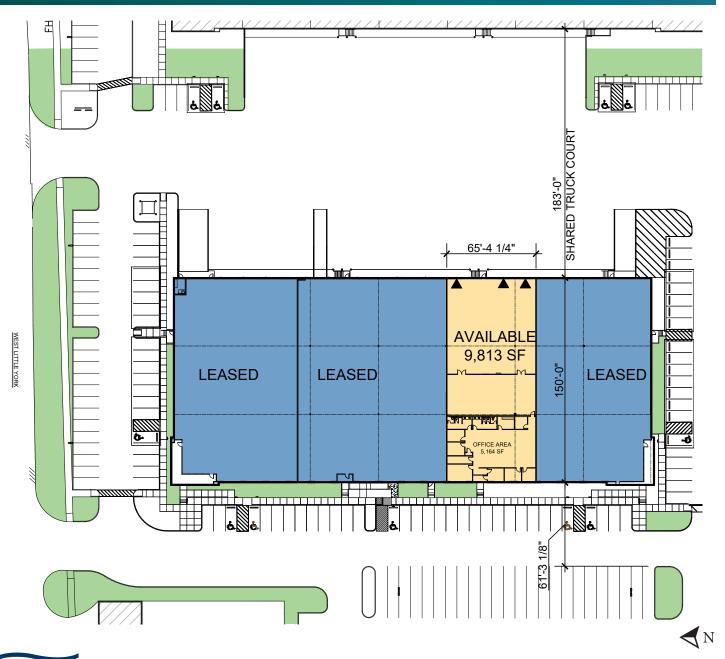

### FACILITY

- 9,813 SF available
- 5,164 SF of office
- 23' clear height
- 3 dock-high doors
- 50' x 50' column spacing

### **ADVANTAGES AND AMENITIES**

- Rear-load building
- Fully sprinklered
- HVAC warehouse
- Ample parking
- 183' shared truck court