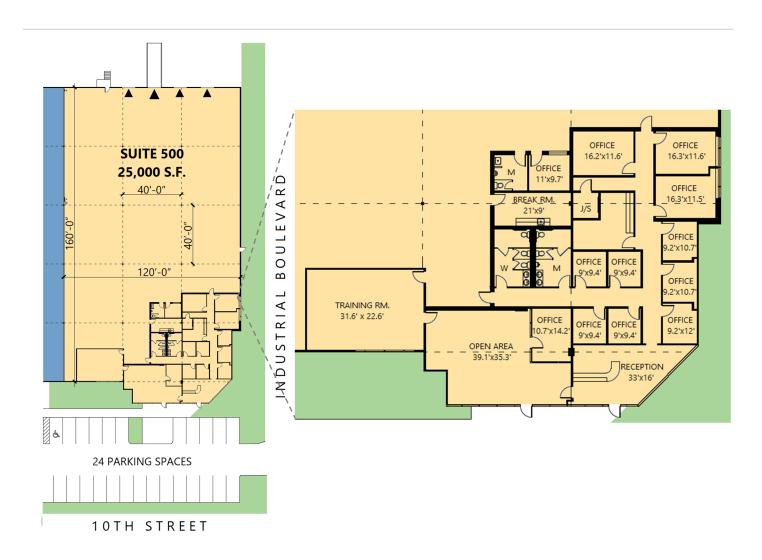

#### **FACILITY**

- 25,000 sf available
- 5,196 sf office
- 24' clear height
- 40' x 40' typical bay spacing
- 3 dock high doors
- 1 dock door with ramp
- ESFR sprinkler system