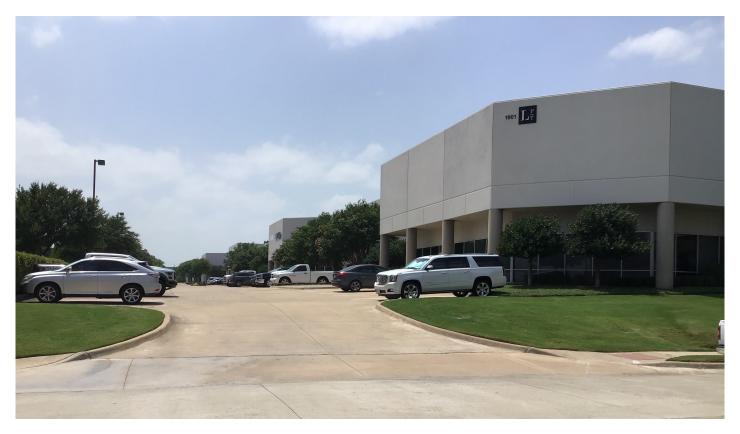

## Prologis Plano Distribution Ctr.

1901 10th Street, Suite 500 Plano, TX 75074 USA

#### **FACILITY**

- 25,000 sf available
- 5,196 sf office
- 24' clear height
- 40' x 40' typical bay spacing
- 3 dock high doors
- 1 dock door with ramp
- ESFR sprinkler system

#### **ADVANTAGES AND AMENITIES**

- End cap space
- 100% HVAC