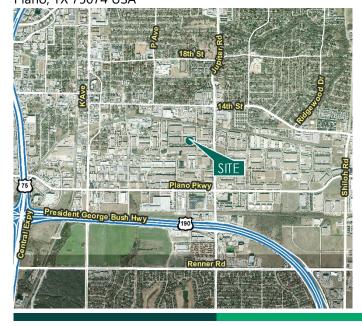

# 25,000 SF

## **Industrial Space For Lease**





## Prologis Plano Distribution Ctr.

1901 10th Street, Suite 500 Plano, TX 75074 USA



#### **LOCATION**

• Close proximity to Hwy 75 and Hwy 190

#### **FACILITY**

- 25,000 sf available
- 5,196 sf office
- 24' clear height
- 40' x 40' typical bay spacing
- 3 dock high doors
- 1 dock door with ramp
- ESFR sprinkler system

#### **ADVANTAGES AND AMENITIES**

- End cap space
- 100% HVAC

# 25,000 SF

## **Industrial Space For Lease**





#### **Prologis**

Nick Thomas nthomas@prologis.com ph +1 972 884 9220 cell +1 214 901 8103 2021 McKinney Avenue Suite 1050 Dallas, TX 75201 USA