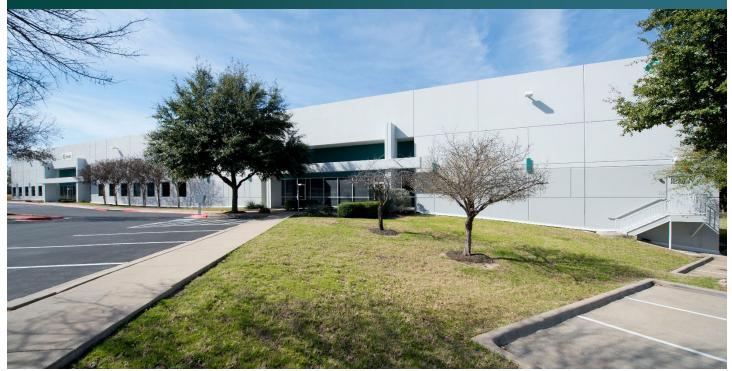

# Prologis Walnut Creek 16

8606 Wall Street, Suite 1600 Austin, TX 78754 USA

### FACILITY

- 14,634 sf office
- 22' clear height
- 40' x 40' column spacing
- 10 dock high doors, 2 with pit levelers
- Fully sprinklered
- 2 drive-in doors

### ADVANTAGES AND AMENITIES

- Standalone building
- Direct truck access to Wall Street
- Rear load configuration
- Access to the Prologis Essentials platform, which includes:
  - Operations Essentials
  - Energy + Sustainability Essentials
  - Mobility Essentials
  - Workforce Essentials