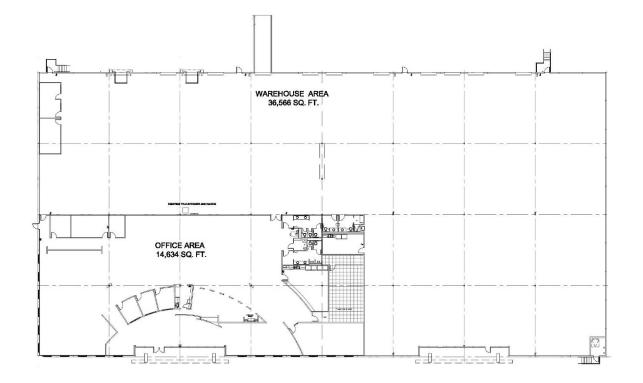

### FACILITY

- 14,634 sf office
- 22' clear height
- 40' x 40' column spacing
- 10 dock high doors, 2 with pit levelers
- Fully sprinklered
- 2 drive-in doors