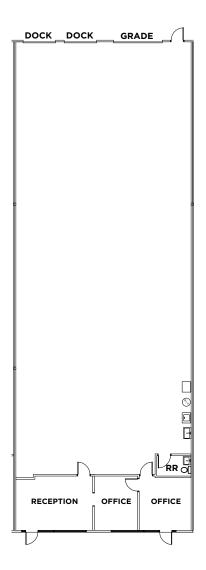

#### **FACILITY**

- Total Building Square Footage ±62,133 SF
- Available Square Footage ±5,200 SF
- ±559 SF of Existing Office Space
- Two (2) Dock High Loading Doors and One (1) Drive-In Door
- Fire Sprinkler System (0.28 gpm/2,000 sf)
- · 22' Minimum Clear Height
- Rear Loading
- 120/208 Volts, 3-Phase Power

## 5,200 SF

### **Industrial Space For Lease**