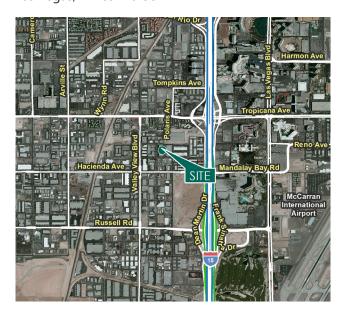

#### LOCATION

- Conveniently located in the heart of the Las Vegas Southwest submarket with easy access to the I-15 and I-215 Freeways, Harry Reid International Airport, Town Square and the Las Vegas Strip.
- Zoned Industrial: M-1 (Clark County)

#### **ADVANTAGES AND AMENITIES**

- Close proximity to Tropicana Avenue and Russell Road exit ramp off of the I-15 freeway
- Near an abundance of restaurants, shopping venues, and industrial owners/users and manufacturing/distribution facilities.