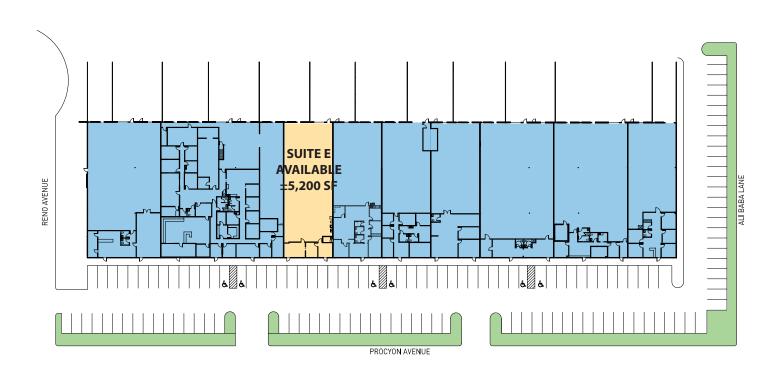

# 5,200 SF

#### **FACILITY**

- Total Building Square Footage ±62,133 SF
- Available Square Footage ±5,200 SF
- ±559 SF of Existing Office Space
- Two (2) Dock High Loading Doors and One (1) Drive-In Door
- Fire Sprinkler System (0.28 gpm/2,000 sf)
- · 22' Minimum Clear Height
- Rear Loading
- 120/208 Volts, 3-Phase Power

## 5,200 SF

### **Industrial Space For Lease**