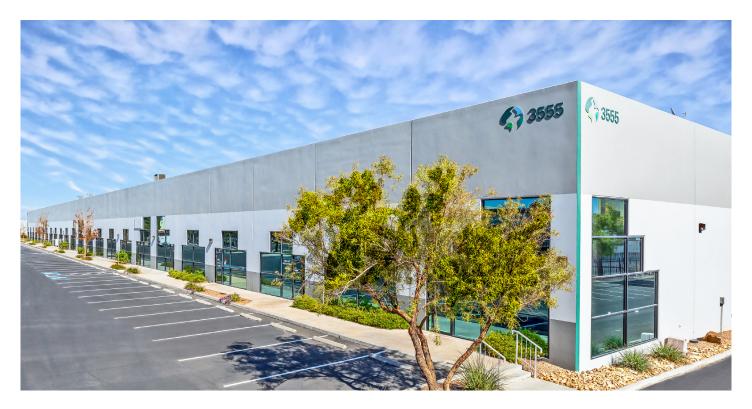

# 5,200 SF

### **Industrial Space For Lease**

## Prologis West One Business Center - Building #2

3555 W. Reno Avenue, Suite E Las Vegas, NV 89118 USA

#### **FACILITY**

- Total Building Square Footage ±62,133 SF
- Available Square Footage ±5,200 SF
- ±559 SF of Existing Office Space
- Two (2) Dock High Loading Doors and One (1) Drive-In Door
- Fire Sprinkler System (0.28 gpm/2,000 sf)
- · 22' Minimum Clear Height
- Rear Loading
- 120/208 Volts, 3-Phase Power