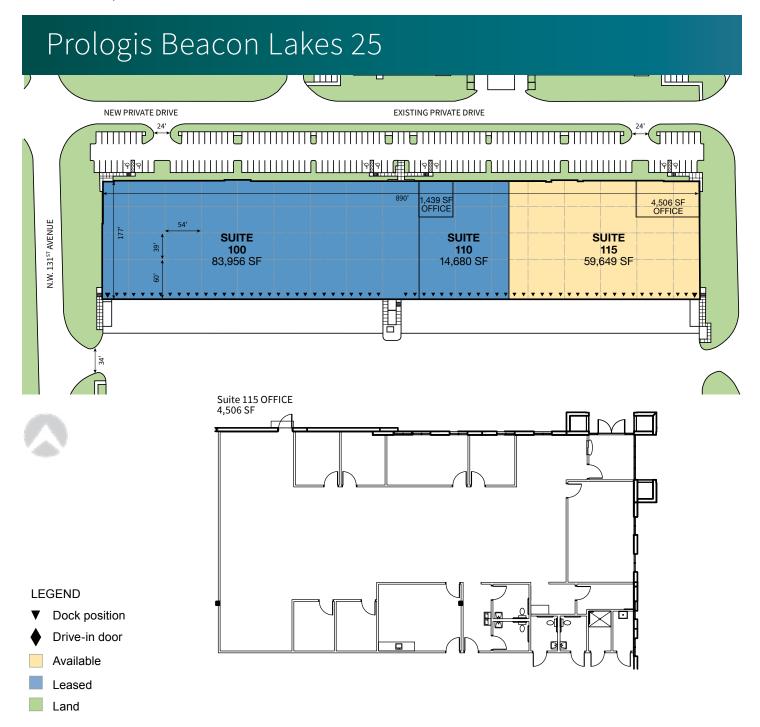

# 59,649 SF

Industrial Space For Lease

# **FACILITY**

- End cap unit
- 59,649 total SF
- 4,506 SF office
- · 32' clear height
- 1.18 /1,000 SF car parking ratio
- 24 dock doors total 1 drive-in
- 177' building depth
- 54' x 39' column spacing typical
- · ESFR sprinkler system and LED energy efficient lighting
- Available immediately