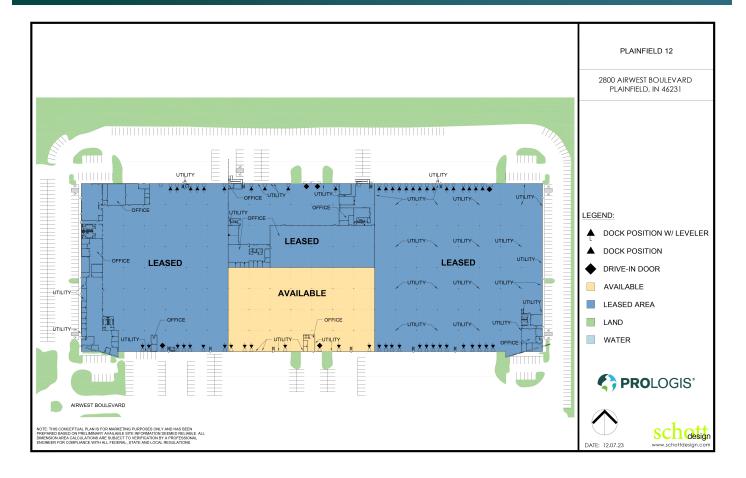

## FACILITY

- 442,127 SF Building
- 30' Clear Height
- 50' x 50' Column Spacing
- LED Lighting with Motion Sensors

## **UNIT FEATURES**

- 1,120 SF Office Available
- (6)10' x 10' O.H. Dock Doors with Mechanical Levelers
- (1) 12'x14' Drive-in Door
- (34) Auto Spaces
- LED Lighting