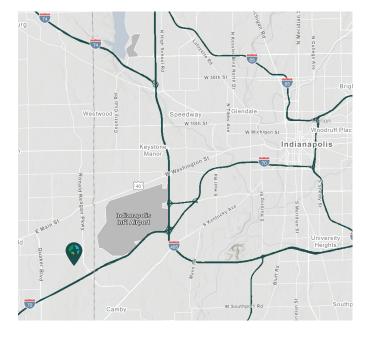

## LOCATION

- Located in the southwest submarket
- Easy access to I-70 and Indianapolis Airport